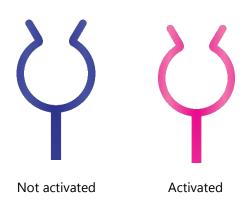

### **& FLEXIMARK**

Valid from: 17.11.2022

FLEXIMARK® THERMO SERIES - THE CLIP

The Clip serve as overtemperature indicators for electrical assets. Using a patented Thermochromic technology, these easily-installed clips provide a color-changing visual indicator. It works as part of the visual component in the inspection process prior to and between infrared and ultrasound inspections. With a memory-effect feature, these non-conductive clips can also let inspectors see a permanent record of overtemperature excursions in intermittently loaded systems.

#### **Technical data**

Material: 5-10% Thermochromic Masterbatch. 90-95%

Polypropylene,

flame retardant to UL94V0 self-extinguishing rating,

nonhalogenated

Initial Color Change Temperature: 53°C

Permanent Color Change Temperature: 71°C