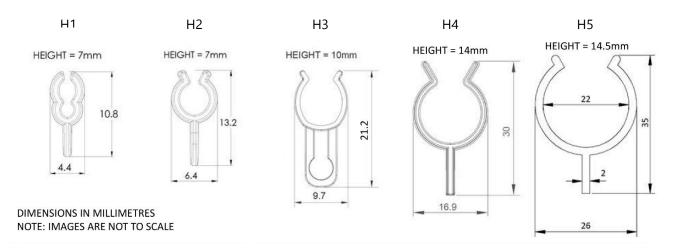

#### Product data:

| E-number | LAPP        | Designation            | Cable Ø | Wire Range  | Quantity/ |
|----------|-------------|------------------------|---------|-------------|-----------|
|          | Article No. | -                      | (mm)    |             | PU        |
|          | 83881100    | The Clip H1 70°C -50   | 2,3-4,2 | 17-12 AWG   | 50        |
|          | 83881101    | The Clip H1 70°C -1000 | 2,3-4,2 | 17-12 AWG   | 1000      |
|          | 83881102    | The Clip H1 70°C -5000 | 2,3-4,2 | 17-12 AWG   | 5000      |
|          | 83881103    | The Clip H2 70°C -50   | 4.8-7.1 | 10-6 AWG    | 50        |
|          | 83881104    | The Clip H2 70°C -500  | 4.8-7.1 | 10-6 AWG    | 500       |
|          | 83881105    | The Clip H2 70°C -5000 | 4.8-7.1 | 10-6 AWG    | 5000      |
|          | 83881106    | The Clip H3 70°C -25   | 8-13.6  | 4-2/0 AWG   | 25        |
|          | 83881107    | The Clip H3 70°C -250  | 8-13.6  | 4-2/0 AWG   | 250       |
|          | 83881108    | The Clip H3 70°C -2000 | 8-13.6  | 4-2/0 AWG   | 2000      |
|          | 83881109    | The Clip H4 70°C -12   | 13.8-23 | 3/0-350 MCM | 12        |
|          | 83881110    | The Clip H4 70°C -120  | 13.8-23 | 3/0-350 MCM | 120       |
|          | 83881111    | The Clip H4 70°C -500  | 13.8-23 | 3/0-350 MCM | 500       |
|          | 83881112    | The Clip H5 70°C -6    | 23-31   | 400-750 MCM | 6         |
|          | 83881113    | The Clip H5 70°C -60   | 23-31   | 400-750 MCM | 60        |
|          | 83881114    | The Clip H5 70°C -240  | 23-31   | 400-750 MCM | 240       |