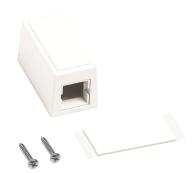

# 107984015 | M101SMB-B-262

M101 Type Surface Mount Box, single port white

## **General Specifications**

Mount Type Surface

Product Type Surface mount box

Application Used with M-Series modular information outlet

Color White Package Quantity 1
Total Ports, quantity 1

#### **Dimensions**

 Depth
 32.77 mm
 | 1.29 in

 Height
 57.40 mm
 | 2.26 in

 Weight
 0.04 kg | 0.08 lb

 Width
 30.99 mm | 1.22 in