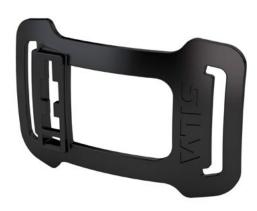

# Headlamp helmet bracket

### PRODUCT DESCRIPTION

The bracket is easily attached to your helmet by using the pre-mounted adhesive tape and is designed to not affect the protective characteristics of the helmet. Once the bracket is in place, the headlamp can be slided in or out of the snap socket with just a click.