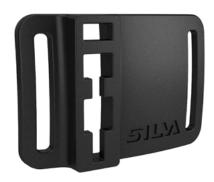

### PRODUCT DESCRIPTION

The bracket is easily attached to your helmet by using the pre-mounted adhesive tape and is designed to not affect the protective characteristics of the helmet. Once the bracket is in place, the headlamp can be slided in or out of the snap socket with just a click.