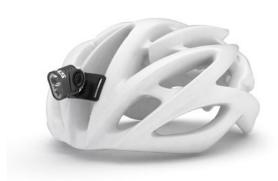

### PRODUCT DESCRIPTION

The bracket is easily attached to your helmet by using the pre-mounted adhesive tape and is designed to not affect the protective characteristics of the helmet. Once the bracket is in place, the headlamp can be slided in or out of the snap socket with just a click.

### **SPECIFICATION**

Compatible with Trail Speed Series, LR660

Attachment Helmet
Material TBA
Dimensions TBA
Weight TBA