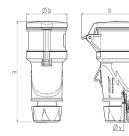

## Drawing

| Drawing                  | Amp.  | 16   |      | 32   |
|--------------------------|-------|------|------|------|
| 3 MB 79                  | Poles | 3    | 5    | 5    |
| Dim. in mm               | а     | 166  | 174  | 209  |
|                          | b     | 57   | 69   | 80   |
|                          | h     | 83   | 98   | 108  |
|                          | у     | 15   | 17.2 | 24.7 |
| Terminal for cond. cross |       | 1    | 1    | 2.5  |
| section (mm²) minmax.    |       | —2.5 | -2.5 | —6   |