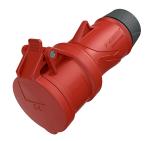

## **Connector PowerTOP® Xtra with ErgoCONTACT®**

Part no. 14520

- screw terminals ErgoCONTACT®
- X-CONTACT®
- ergonomic enclosure design with nubbed grip areas rubberised cable gland with sealing
- strain relief and protection against kinking • •
  - thread lock and safety slid
- area for self-adhesive labels

## **Technical specifications**

| Ampere                    | 32 A                          |
|---------------------------|-------------------------------|
| Poles                     | 5 p                           |
| Voltage                   | 400 V                         |
| Clock position            | 6 h                           |
| Hertz                     | 50-60 Hz                      |
| Connection technology     | Screw terminals, ErgoCONTACT® |
| Contact                   | X-CONTACT®                    |
| Protection type           | IP 54                         |
| Weight                    | 418 g                         |
| Declaration of Conformity | DE,VDE                        |