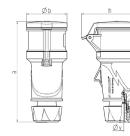

## Drawing

| Drawing                  | Amp.  | 16   |      | 32   |
|--------------------------|-------|------|------|------|
| 3 MB 79                  | Poles | 3    | 5    | 5    |
| Dim. in mm               | а     | 166  | 174  | 209  |
|                          | b     | 57   | 69   | 80   |
|                          | h     | 83   | 98   | 108  |
|                          | у     | 15   | 17.2 | 24.7 |
| Terminal for cond. cross |       | 1    | 1    | 2.5  |
| section (mm²) minmax.    |       | —2.5 | -2.5 | —6   |