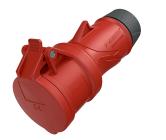

## **Connector PowerTOP® Xtra with ErgoCONTACT®**

Part no. 14510

- screw terminals ErgoCONTACT®
- X-CONTACT®
- ergonomic enclosure design with nubbed grip areas rubberised cable gland with sealing
- strain relief and protection against kinking • •
  - thread lock and safety slid
- area for self-adhesive labels