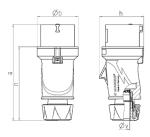

## Drawing

| Drawing                  | Amp.  | 16   |      | 32   |
|--------------------------|-------|------|------|------|
| 2 MB 253                 | Poles | 3    | 5    | 5    |
| Dim. in mm               | а     | 154  | 163  | 196  |
|                          | b     | 55   | 68   | 78   |
|                          | h     | 58   | 74   | 86   |
|                          | n     | 118  | 122  | 151  |
|                          | у     | 15   | 17.2 | 24.7 |
| Terminal for cond. cross |       | 1    | 1    | 2.5  |
| section (mm²) minmax.    |       | -2.5 | —2.5 | -6   |