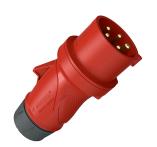

## Plug PowerTOP® Xtra with ErgoCONTACT

Part no. 13510

- screw terminals
- **ErgoCONTACT®**
- ergonomic enclosure design with nubbed grip areas rubberised cable gland with sealing
- strain relief and protection against kinking
- thread lock and safety slid
- area for self-adhesive labels

## **Technical specifications**

| Ampere                    | 16 A                          |
|---------------------------|-------------------------------|
| Poles                     | 5 p                           |
| Voltage                   | 400 V                         |
| Clock position            | 6 h                           |
| Hertz                     | 50-60 Hz                      |
| Connection technology     | Screw terminals, ErgoCONTACT® |
| Contact                   | standard                      |
| Protection type           | IP 54                         |
| Weight                    | 228 g                         |
| Declaration of Conformity | DE,VDE                        |