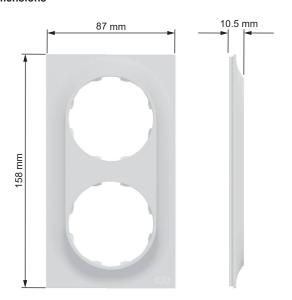

This device is designed to be flush mounted or in a surface mounted corner box.

The dimensions of the product are (W) 87mm x (H) 158mm x (D) 10.5mm.

It is made of recycled Polycarbonate (PC). The color of the product is pure white (RAL 9003) with matt surface finish.

### Dimensions

CERTIFIED

cradle to cradle

BRONZE