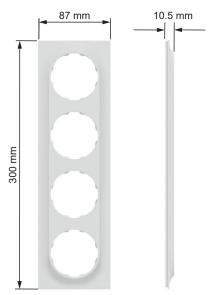

This device is designed to be flush mounted or in a surface mounted corner box.

The dimensions of the product are (W) 87mm x (H) 300mm x (D) 10.5mm.

It is made of recycled Polycarbonate (PC). The color of the product is pure white (RAL 9003) with matt surface finish.

#### **Dimensions**

CERTIFIED

cradle to cradle

BRONZE