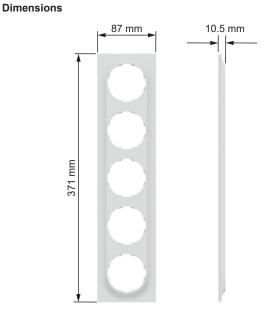

This device is designed to be flush mounted or in a surface mounted corner box.

The dimensions of the product are (W) 87mm x (H) 371mm x (D) 10.5mm.

It is made of recycled Polycarbonate (PC). The color of the product is pure white (RAL 9003) with matt surface finish.