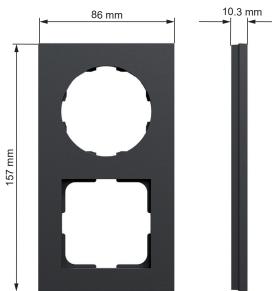

# Data Sheet EKO50138

| Product:             | Frame universal 2-gang                                                                                                                                                                                                                                                                                                                                                                                                                                                                                                                                                                                                                                                                                                                                                                                                                                                                                                                                                                                                                                                                                              |
|----------------------|---------------------------------------------------------------------------------------------------------------------------------------------------------------------------------------------------------------------------------------------------------------------------------------------------------------------------------------------------------------------------------------------------------------------------------------------------------------------------------------------------------------------------------------------------------------------------------------------------------------------------------------------------------------------------------------------------------------------------------------------------------------------------------------------------------------------------------------------------------------------------------------------------------------------------------------------------------------------------------------------------------------------------------------------------------------------------------------------------------------------|
| E-number NO:         | 14 108 97                                                                                                                                                                                                                                                                                                                                                                                                                                                                                                                                                                                                                                                                                                                                                                                                                                                                                                                                                                                                                                                                                                           |
| E-number SV:         | 18 401 20                                                                                                                                                                                                                                                                                                                                                                                                                                                                                                                                                                                                                                                                                                                                                                                                                                                                                                                                                                                                                                                                                                           |
| E-number FI:         | 21 046 94                                                                                                                                                                                                                                                                                                                                                                                                                                                                                                                                                                                                                                                                                                                                                                                                                                                                                                                                                                                                                                                                                                           |
| EAN:                 | 7020160501387                                                                                                                                                                                                                                                                                                                                                                                                                                                                                                                                                                                                                                                                                                                                                                                                                                                                                                                                                                                                                                                                                                       |
| Packing:             | 8                                                                                                                                                                                                                                                                                                                                                                                                                                                                                                                                                                                                                                                                                                                                                                                                                                                                                                                                                                                                                                                                                                                   |
| Color:               | Black                                                                                                                                                                                                                                                                                                                                                                                                                                                                                                                                                                                                                                                                                                                                                                                                                                                                                                                                                                                                                                                                                                               |
| Product description: | ELKO One cover frame is a 2 gang, horizontal and vertical mounted frame.                                                                                                                                                                                                                                                                                                                                                                                                                                                                                                                                                                                                                                                                                                                                                                                                                                                                                                                                                                                                                                            |
|                      | <ul> <li>Besides the circular opening for any ELKO One function, the frames are having one square opening to fit 56x56mm center plate function from existing ELKO RS and ELKO Plus offer.</li> <li>It is extremely slim and is giving a floating effect towards the wall.</li> <li>The silk-matt surface finish in combination with the shape is giving an interesting glowing reflection of the light.</li> <li>This device enables flush mounting.</li> <li>The dimensions of the product are (W) 86mm x (H) 157mm x (D) 10.3mm.</li> <li>It is made of recycled Polycarbonate (PC). The color of the product is black (RAL 9005) with matt surface finish.</li> <li>It reaches IP21 degrees of protection.</li> <li>One range by ELKO is covering Wiring Devices, Stand Alone Electronics and Network Connectivity functions for both flush as well as surface installation. The One range has been developed with sustainability in mind, using recycled plastic.</li> <li>Modern and slim design with a smooth matt surface finish that is reflecting the light in a glowing way due to it's shape.</li> </ul> |

## Dimensions