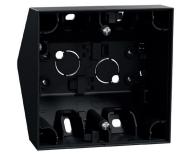

### **Product description:**

ELKO One surface box is a horizontal and vertical mounted, end parts of corner box.

By putting two end parts of corner box together, a 1-gang corner box is being created. By adding also a middle part corner box a 2 gang corner box is being created. In this way a corner box from 1 to 5 gang can easily be created.

To be used together with any suitable ELKO One standard 1- to 5-gang frame and any ELKO One function with a circular c-plate or rocker in the range.

This device is designed to be surface mounted.

The dimensions of the product are (W) 87mm x (H) 87mm x (D) 64mm.