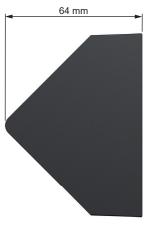

### **Dimensions**

# 87 mm 87 mm

To be used together with any suitable ELKO One standard 1- to 5-gang frame and any ELKO One function with a circular c-plate or rocker in the range.

This device is designed to be surface mounted.

The dimensions of the product are (W) 87mm x (H) 87mm x (D) 64mm.