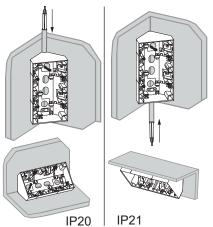

# **IP-Classification**

It is made of recycled Polycarbonate (PC). The color of the product is black (RAL 9005) with matt surface finish. It reaches IP21 degrees of protection when the cable is entering from below, if not it is IP20 only.