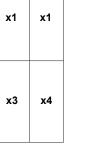

## Combination with frames

| Art.nr   |                            | 1M | 2M        | 3M | 4M | 5M        |
|----------|----------------------------|----|-----------|----|----|-----------|
|          |                            | x1 | x1        | x1 | x1 | <b>x1</b> |
| EKO50035 | sort/svart/<br>black/musta |    |           |    |    |           |
| 2        |                            | 0  | <b>x1</b> | x2 | х3 | x4        |
| EKO50128 | sort/svart/<br>black/musta |    |           |    |    |           |