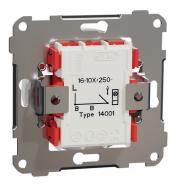

#### **EKO50036** Data Sheet

Product: Switch 1-pole [1] screw

14 708 48 E-number NO:

E-number SV:

E-number FI: 21 046 34

EAN: 7020160500366

Packing:

Color: Pure white





### **Product description:**

CERTIFIED

cradle to cradle

BRONZE

ELKO One 1-pole switch with single rocker.

It is provided with screw terminals with the wire entrance on the side.

Its Ue rated operational voltage is 250VAC. Its le rated operational current is 16A.

Can be provided with white location light (LED lamp module EKO50063), together with rocker and lens

(EKO50058).

By adding an impulse spring (EKO08852) the switch can easily be transformed into a push-button.

Claw-kit EKO04848 can be used for additional fixation to the flush wall-box when needed.

To be mounted in a suitable 1 to 5 gang cover frame for flush cc 60mm wall-box installation or 1 to 3 gang low or high surface mounted box for surface installation, as well as in a corner box.

The dimensions of the product are