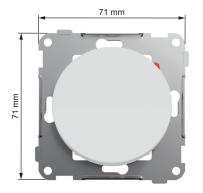

The dimensions of the product are (W) 71mm x (H) 71mm x (D) 30mm. It is made of recycled Polycarbonate (PC). The color of the product is pure white (RAL 9003) with matt surface

It reaches IP21 degrees of protection with IK07 impact strength.

## **Dimensions**