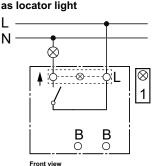

Can be provided with white location light (LED lamp module EKO50063), together with rocker and lens

(EKO50058).

By adding an impulse spring (EKO08852) the switch can easily be transformed into a push-button.

# Installation with EKO50063