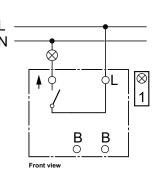

0058).

By adding an impulse spring (EKO08852) the switch can easily be transformed into a push-button.

Claw-kit EKO04848 can be used for additional fixation to the flush wall-box when needed.

To be mounted in a suitable 1 to 5 gang cover frame for flush cc 60mm wall-box installation or 1 to 3 gang low or high surface mounted box for surface installation, as well as in a corner box.

The dimensions of the product are (W) 71mm x (H) 71mm x (D) 30mm. It is made of recycled Polycarbonate (PC). The color of the product is pure white (RAL 9003) with matt surface

It reaches IP21 degrees of protection with IK07 impact strength.



Modern and slim design with a smooth matt surface finish that is reflecting the light in a glowing way due to it's shape

## **Dimensions**





### Wiring diagram



# Installation with EKO50063



### A A DANGER

### HAZARD OF ELECTRIC SHOCK, EXPLOSION OR ARC FLASH

The product must be installed and connected by a qualified electric A qualified electrician must demonstrate an in-depth knowledge of:

- Construction of electrical installations in buildings in accordance with IEC 60364
  Additional safety standards, local connection rules, and building regulations
  Standardized tools and measuring equipment
- suring equipment

Failure to follow these instructions will result in death or serious injury.

### **ELKO AS**

Sandstuveien 68, 0680 Oslo Pb 6598 Etterstad, 0607 Oslo +47 67 79 39 00 support@elko.no www.elko.no

### **ELKO AB**

Glasfibergatan 8, 125 45 Älvsjö Box 5115, 121 17 Johanneshov +46 8 449 27 27 info@elko.se www.elko.se

**ELKO Suomi**