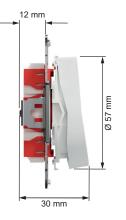

The dimensions of the product are (W) 71mm x (H) 71mm x (D) 30mm. It is made of recycled Polycarbonate (PC). The color of the product is pure white (RAL 9003) with matt surface

It reaches IP21 degrees of protection with IK07 impact strength.

## **Dimensions**