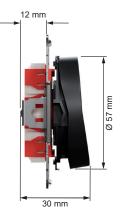

The dimensions of the product are (W) 71mm x (H) 71mm x (D) 30mm. It is made of recycled Polycarbonate (PC). The color of the product is black (RAL 9005) with matt surface fin-

It reaches IP21 degrees of protection with IK07 impact strength.

# **Dimensions**