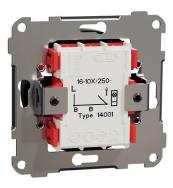

#### EKO50037 Data Sheet

Product: Switch 1-pole [1] screw

14 708 49 E-number NO:

E-number SV:

E-number FI: 21 046 35

7020160500373 EAN:

Packing:

Color: Black





#### **Product description:**

CERTIFIED

cradle to cradle

BRONZE

ELKO One 1-pole switch with single rocker.

It is provided with screw terminals with the wire entrance on the side.

Its Ue rated operational voltage is 250VAC. Its le rated operational current is 16A.

Can be provided with white location light (LED lamp module EKO50063), together with rocker and lens

(EKO50059).

By adding an impulse spring (EKO08852) the switch can easily be transformed into a push-button.

Claw-kit EKO04848 can be used for additional fixation to the flush wall-box when needed.

To be mounted in a suitable 1 to 5 gang cover frame for flush cc 60mm wall-box installation or 1 to 3 gang low or high surface mounted box for surface installation, as well as in a corner box.

The dimensions of the product ar