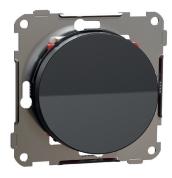

#### **Product description:**

CERTIFIED

cradle to cradle

BRONZE

ELKO One 1-pole switch with single rocker.

It is provided with screw terminals with the wire entrance on the side.

Its Ue rated operational voltage is 250VAC. Its le rated operational current is 16A.

Modern and slim design with a smooth matt surface finish that is reflecting the light in a glowing way due to it's

shape