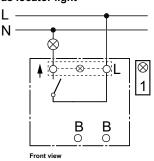

witch can easily be transformed into a push-button.

Claw-kit EKO04848 can be used for additional fixation to the flush wall-box when needed.

To be mounted in a suitable 1 to 5 gang cover frame for flush cc 60mm wall-box installation or 1 to 3 gang low or high surface mounted box for surface installation, as well as in a corner box.

The dimensions of the product are (W) 71mm x (H) 71mm x (D) 30mm. It is made of recycled Polycarbonate (PC). The color of the product is black (RAL 9005) with matt surface fin-

It reaches IP21 degrees of protection with IK07 impact strength.



Modern and slim design with a smooth matt surface finish that is reflecting the light in a glowing way due to it's

shape

# **Dimensions**





### Wiring diagram



#### Installation with EKO50063 as locator light



#### A A DANGER

HAZARD OF ELECTRIC SHOCK, EXPLOSION OR ARC FLASH

The product must be installed and connected by a qualified electric A qualified electrician must demonstrate an in-depth knowledge of:

- Construction of electrical installations in buildings in accordance with IEC 60364
  Additional safety standards, local connection rules, and building regulations
  Standardized tools and measuring equipment
- suring equipment

Failure to follow these instructions will result in death or serious injury.

#### **ELKO AS**

Sandstuveien 68, 0680 Oslo Pb 6598 Etterstad, 0607 Oslo +47 67 79 39 00 support@elko.no www.elko.no

## **ELKO AB**

Glasfibergatan 8, 125 45 Älvsjö Box 5115, 121 17 Johanneshov +46 8 449 27 27 info@elko.se www.elko.se

**ELKO Suomi** 

Sokerilinnantie 11 C 02600 Espoo