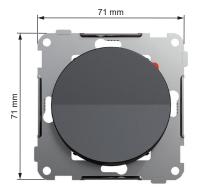

The dimensions of the product are (W) 71mm x (H) 71mm x (D) 30mm. It is made of recycled Polycarbonate (PC). The color of the product is black (RAL 9005) with matt surface fin-

It reaches IP21 degrees of protection with IK07 impact strength.

# **Dimensions**