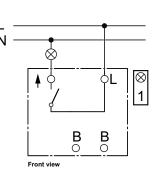

0059).

By adding an impulse spring (EKO08852) the switch can easily be transformed into a push-button.

Claw-kit EKO04848 can be used for additional fixation to the flush wall-box when needed.

To be mounted in a suitable 1 to 5 gang cover frame for flush cc 60mm wall-box installation or 1 to 3 gang low or high surface mounted box for surface installation, as well as in a corner box.

The dimensions of the product are (W) 71mm x (H) 71mm x (D) 30mm. It is made of recycled Polycarbonate (PC). The color of the product is black (RAL 9005) with matt surface fin-

It reaches IP21 degrees of protection with IK07 impact strength.



Modern and slim design with a smooth matt surface finish that is reflecting the light in a glowing way due to it's

shape

# **Dimensions**





### Wiring diagram



#### Installation with EKO50063 as locator light



#### A A DANGER

HAZARD OF ELECTRIC SHOCK, EXPLOSION OR ARC FLASH

The product must be installed and connected by a qualified electric A qualified electrician must demonstrate an in-depth knowledge of:

- Construction of electrical installations in buildings in accordance with IEC 60364
  Additional safety standards, local connection rules, and building regulations
  Standardized tools and measuring equipment
- suring equipment

Failure to follow these instructions will result in death or serious injury.

#### **ELKO AS**

Sandstuveien 68, 0680 Oslo Pb 6598 Etterstad, 0607 Oslo +47 67 79 39 00 support@elko.no www.elko.no

## **ELKO AB**

Glasfibergatan 8, 125 45 Älvsjö Box 5115, 121 17 Johanneshov +46 8 449 27 27 info@elko.se www.elko.s