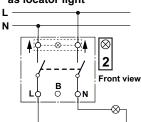

### Installation with EKO50063 as locator light

HAZARD OF ELECTRIC SHOCK, EXPLOSION OR ARC FLASH

The product must be installed and connected by a qualified electrician A qualified electrician must demonstrate an in-depth knowledge of: