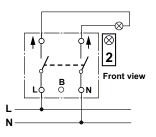

061).

By adding an impulse spring (EKO08852) the switch can easily be transformed into a push-button.

Claw-kit EKO04848 can be used for additional fixation to the flush wall-box when needed.

To be mounted in a suitable 1 to 5 gang cover frame for flush cc 60mm wall-box installation or 1 to 3 gang low or high surface mounted box for surface installation, as well as in a corner box.

The dimensions of the product are (W) 71mm x (H) 71mm x (D) 30mm. It is made of recycled Polycarbonate (PC). The color of the product is black (RAL 9005) with matt surface fin-

It reaches IP21 degrees of protection with IK07 impact strength.



Modern and slim design with a smooth matt surface finish that is reflecting the light in a glowing way due to it's shape.

## **Dimensions**





### Wiring diagram



### Installation with EKO50062 as indicator light



### Installation with EKO50063 as locator light



HAZARD OF ELECTRIC SHOCK, EXPLOSION OR ARC FLASH

The product must be installed and connected by a qualified electrician A qualified electrician must demonstrate an in-depth knowledge of:

- Construction of electrical installations in buildings in accordance with IEC 60364
  Additional safety standards, local connection rules, and building regulations
  Standardized tools and measuring equipment

Failure to follow these instructions will result in death or serious injury

#### **ELKO AS**

Sandstuveien 68, 0680 Oslo Pb 6598 Etterstad, 0607 Oslo +47 67 79 39 00 support@elko.no www.elko.no

# **ELKO AB**

Glasfibergatan 8, 125 45 Älvsjö Box 5115, 121 17 Johanneshov +46 8 449 27 27 info@e