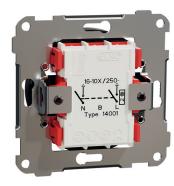

#### **EKO50039** Data Sheet

Product: Switch 2-pole [2] screw

E-number NO: 14 708 51

E-number SV: 18 400 48

E-number FI: 21 046 37

EAN: 7020160500397

Packing:

Color: Black





#### **Product description:**

CERTIFIED

cradle to cradle

BRONZE

ELKO One 2-pole switch with single rocker.

It is provided with screw terminals with the wire entrance on the side.

Its Ue rated operational voltage is 250VAC. Its le rated operational current is 16A.

Can be provided with white location light (LED lamp module EKO50063) or with red indication light (LED lamp

module EKO50062), together with rocker and lens (EKO50061).

By adding an impulse spring (EKO08852) the switch can easily be transformed into a push-button.

Claw-kit EKO04848 can be used for additional fixation to the flush wall-box when needed.

To be mounted in a suitable 1 to 5 gang cover frame for flush cc 60mm wall-box installation or 1 to 3 gang low or high surface mounted box for surface installation, as we