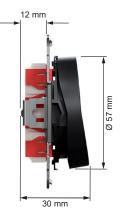

## **Dimensions**

The dimensions of the product are (W) 71mm x (H) 71mm x (D) 30mm. It is made of recycled Polycarbonate (PC). The color of the product is black (RAL 9005) with matt surface fin-

It reaches IP21 degrees of protection with IK07 impact strength.