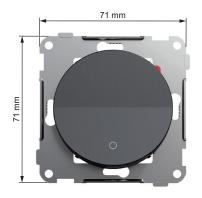

The dimensions of the product are (W) 71mm x (H) 71mm x (D) 30mm. It is made of recycled Polycarbonate (PC). The color of the product is black (RAL 9005) with matt surface fin-

It reaches IP21 degrees of protection with IK07 impact strength.

## **Dimensions**