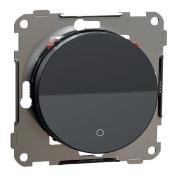

#### **Product description:**

CERTIFIED

cradle to cradle

BRONZE

ELKO One 2-pole switch with single rocker.

It is provided with screw terminals with the wire entrance on the side.

Its Ue rated operational voltage is 250VAC. Its le rated operational current is 16A.

Modern and slim design with a smooth matt surface finish that is reflecting the light in a glowing way due to it's shape.