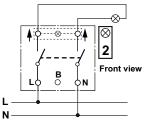

tch can easily be transformed into a push-button.

Claw-kit EKO04848 can be used for additional fixation to the flush wall-box when needed.

To be mounted in a suitable 1 to 5 gang cover frame for flush cc 60mm wall-box installation or 1 to 3 gang low or high surface mounted box for surface installation, as well as in a corner box.

The dimensions of the product are (W) 71mm x (H) 71mm x (D) 30mm. It is made of recycled Polycarbonate (PC). The color of the product is black (RAL 9005) with matt surface fin-

It reaches IP21 degrees of protection with IK07 impact strength.



Modern and slim design with a smooth matt surface finish that is reflecting the light in a glowing way due to it's shape.

## **Dimensions**





### Wiring diagram



### Installation with EKO50062 as indicator light



### Installation with EKO50063 as locator light



HAZARD OF ELECTRIC SHOCK, EXPLOSION OR ARC FLASH

The product must be installed and connected by a qualified electrician A qualified electrician must demonstrate an in-depth knowledge of:

- Construction of electrical installations in buildings in accordance with IEC 60364
  Additional safety standards, local connection rules, and building regulations
  Standardized tools and measuring equipment

Failure to follow these instructions will result in death or serious injury

#### **ELKO AS**

Sandstuveien 68, 0680 Oslo Pb 6598 Etterstad, 0607 Oslo +47 67 79 39 00 support@elko.no www.elko.no

# **ELKO AB**

Glasfibergatan 8, 125 45 Älvsjö Box 5115, 121 17 Johanneshov +46 8 449 27 27 info@elko.se www.elko.se

# **ELKO Suomi**

Sokerilinnantie