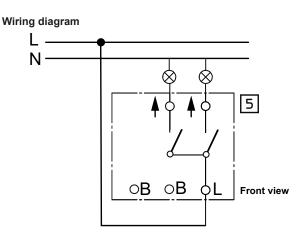

shape

**Product description:** 

ELKO One 2-circuits switch with double rockers.
It is provided with screw terminals with the wire entrance on the side.
Its Ue rated operational voltage is 250VAC. Its le rated operational current is 16A.
By adding an impulse spring (EKO08852) the switch can easily be transformed into a push-button.
Claw-kit EKO04848 can be used for additional fixation to the flush wall-box when needed.
To be mounted in a suitable 1 to 5 gang cover frame for flush cc 60mm wall-box installation or 1 to 3 gang low or high surface mounted box for surface installation, as well as in a corner box.
The dimensions of the product are (W) 71mm x (H) 71mm x (D) 30mm.
It is made of recycled Polycarbonate (PC). The color of the product is black (RAL 9005) with matt surface finish. It reaches IP21 degrees of protection with IK07 impact strength.
One range by ELKO is covering Wiring Devices, Stand Alone Electronics and Network Connectivity functions for both flush as well as surface installation. The One range has been developed with sustainability in mind,