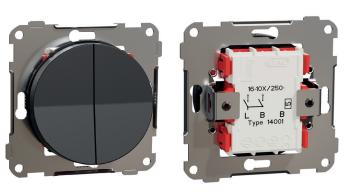

shape

**Product description:** 

ELKO One 2-circuits switch with double rockers.
It is provided with screw terminals with the wire entrance on the side.
Its Ue rated operational voltage is 250VAC. Its le rated operational current is 16A.
By adding an impulse spring (EKO08852) the switch can easily be transformed into a push-button.
Claw-kit EKO04848 can be used for additional fixation to the flush wall-box when needed.
To be mounted in a suitable 1 to 5 gang cover frame for flush cc 60mm wall-box installation or 1 to 3 gang low or high surface mounted box for surface installation, as well as in a corner box.
The dimensions of the product are (W) 71mm x (H) 71mm x (D) 30mm.
It is made of recycled Polycarbonate (PC). The color of the product is black (RAL 9005) with matt surface finish. It reaches IP21 degrees of protection with IK07 impact strength.
One range by ELKO is covering Wiring Devices, Stand Alone Electronics and Network Connectivity functions for both flush as well as surface installation. The One range has been developed with sustainability in mind,