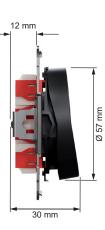

shape

**Product description:** 

ELKO One 2-circuits switch with double rockers.
It is provided with screw terminals with the wire entrance on the side.
Its Ue rated operational voltage is 250VAC. Its le rated operational current is 16A.
By adding an impulse spring (EKO08852) the switch can easily be transformed into a push-button.
Claw-kit EKO04848 can be used for additional fixation to the flush wall-box when needed.
To be mounted in a suitable 1 to 5 gang cover frame for flush cc 60mm wall-box installation or 1 to 3 gang low or high surface mounted box for surface installation, as well as in a corner box.
The dimensions of the product are (W) 71mm x (H) 71mm x (D) 30mm.
It is made of recycled Polycarbonate (PC). The color of the product is black (RAL 9005) with matt surface finish. It reaches IP21 degrees of protection with IK07 impact strength.
One range by ELKO is covering Wiring Devices, Stand Alone Electronics and Network Connectivity functions for both flush as well as surface installation. The One range has been developed with sustainability in mind,

Modern and slim design with a smooth matt surface finish that is reflecting the light in a glowing way due to it's

using recycled plastic, recycled packaging material and Cradle to Cradle certified.

Dimensions