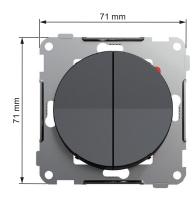

shape

**Product description:** 

ELKO One 2-circuits switch with double rockers.
It is provided with screw terminals with the wire entrance on the side.
Its Ue rated operational voltage is 250VAC. Its le rated operational current is 16A.
By adding an impulse spring (EKO08852) the switch can easily be transformed into a push-button.
Claw-kit EKO04848 can be used for additional fixation to the flush wall-box when needed.
To be mounted in a suitable 1 to 5 gang cover frame for flush cc 60mm wall-box installation or 1 to 3 gang low or high surface mounted box for surface installation, as well as in a corner box.
The dimensions of the product are (W) 71mm x (H) 71mm x (D) 30mm.
It is made of recycled Polycarbonate (PC). The color of the product is black (RAL 9005) with matt surface finish. It reaches IP21 degrees of protection with IK07 impact strength.
One range by ELKO is covering Wiring Devices, Stand Alone Electronics and Network Connectivity functions for both flush as well as surface installation. The One range has been developed with sustainability in mind,

Modern and slim design with a smooth matt surface finish that is reflecting the light in a glowing way due to it's

using recycled plastic, recycled packaging material and Cradle to Cradle certified.

Dimensions