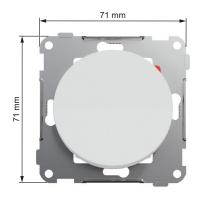

To be mounted in a suitable 1 to 5-gang cover frame for flush cc 60mm wall-box installation or 1 to 3-gang low or high surface mounted box for surface installation, as well as in a corner box.

The dimensions of the product are (W) 71mm x (H) 71mm x (D) 30mm. It is made of recycled Polycarbonate (PC). The color of the product is pure white (RAL 9003) with matt surface

## **Dimensions**