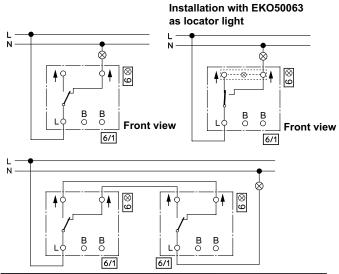

### Wiring diagram

Can be provided with white location light (LED lamp module EKO50063), together with rocker and lens

By adding an impulse spring (EKO08852) the switch can easily be transformed into a push-button.

Claw-kit EKO04848 can be used for additional fixation to the flush wall-box when needed.