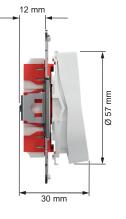

## **Dimensions**

To be mounted in a suitable 1 to 5-gang cover frame for flush cc 60mm wall-box installation or 1 to 3-gang low or high surface mounted box for surface installation, as well as in a corner box.

The dimensions of the product are (W) 71mm x (H) 71mm x (D) 30mm. It is made of recycled Polycarbonate (PC). The color of the product is pure white (RAL 9003) with matt surface