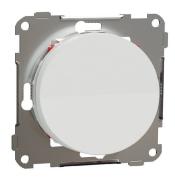

### **Product description:**

CERTIFIED

cradle to cradle

BRONZE

ELKO One two-way/1-pole switch with single rocker.

It is provided with screw terminals with the wire entrance on the side.

Its Ue rated operational voltage is 250VAC. Its Ie rated operational current is 16A.

Can be provided with white location light (LED lamp module EKO50063), together with rocker and lens

By adding an impulse spring (EKO08852) the switch can easily be transformed into a push-button.

Claw-kit EKO04848 can be used for additional fixation to the flush wall-box when needed.