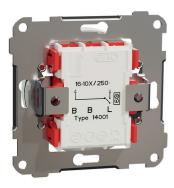

### **EKO50046** Data Sheet

Product: Switch two-way [6/1] screw

14 708 58 E-number NO:

E-number SV: 18 400 56

E-number FI: 21 046 44

7020160500465 EAN:

Packing:

Color: Pure white





### **Product description:**

CERTIFIED

cradle to cradle

BRONZE

ELKO One two-way/1-pole switch with single rocker.

It is provided with screw terminals with the wire entrance on the side.

Its Ue rated operational voltage is 250VAC. Its Ie rated operational current is 16A.

Can be provided with white location light (LED lamp module EKO50063), together with rocker and lens

By adding an impulse spring (EKO08852) the switch can easily be transformed into a push-button.

Claw-kit EKO04848 can be used for additional fixation to the flush wall-box when needed.

To be mounted in a suitable 1 to 5-gang cover frame for flush cc 60mm wall-box installation or 1 to 3-gang low or high surface mounted box for surface installation, as well as in a corner box.

The dimensions of the product are (W)