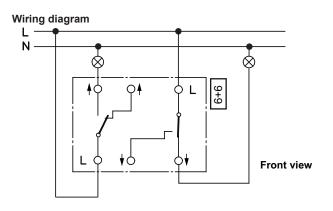

## **Product description:**

ELKO One 2x two-way switch with double rockers.

It is provided with screw terminals with the wire entrance on the side.

Its Ue rated operational voltage is 250VAC. Its Ie rated operational current is 16A.