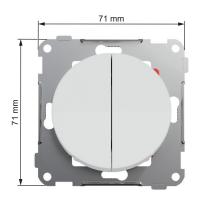

or high surface mounted box for surface installation, as well as in a corner box.

The dimensions of the product are (W) 71mm x (H) 71mm x (D) 30mm.

It is made of recycled Polycarbonate (PC). The color of the product is pure white (RAL 9003) with matt surface

# **Dimensions**