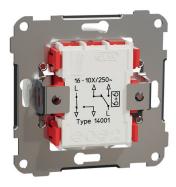

## **Product description:**

ELKO One 2x two-way switch with double rockers.

It is provided with screw terminals with the wire entrance on the side.

Its Ue rated operational voltage is 250VAC. Its Ie rated operational current is 16A.