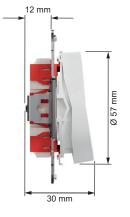

or high surface mounted box for surface installation, as well as in a corner box.

The dimensions of the product are (W) 71mm x (H) 71mm x (D) 30mm.

It is made of recycled Polycarbonate (PC). The color of the product is pure white (RAL 9003) with matt surface

# **Dimensions**