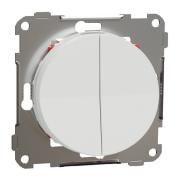

### **EKO50050** Data Sheet

Product: Switch 2x two-way [6+6] screw

14 708 62 E-number NO:

E-number SV: 18 400 61

E-number FI: 21 046 48

7020161500501 EAN:

Packing:

Color: Pure white

## **Product description:**

ELKO One 2x two-way switch with double rockers.

It is provided with screw terminals with the wire entrance on the side.

Its Ue rated operational voltage is 250VAC. Its Ie rated operational current is 16A.

Modern and slim design with a smooth matt surface finish that is reflecting the light in a glowing way due to it's shape