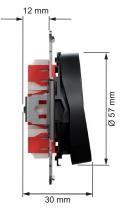

or high surface mounted box for surface installation, as well as in a corner box.

The dimensions of the product are (W) 71mm x (H) 71mm x (D) 30mm.

It is made of recycled Polycarbonate (PC). The color of the product is black (RAL 9005) with matt surface fin-