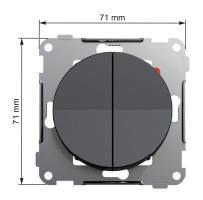

or high surface mounted box for surface installation, as well as in a corner box.

The dimensions of the product are (W) 71mm x (H) 71mm x (D) 30mm.

It is made of recycled Polycarbonate (PC). The color of the product is black (RAL 9005) with matt surface fin-