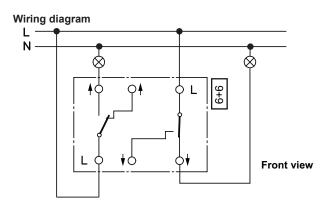

# **Product description:**

ELKO One 2x two-way switch with double rockers.

It is provided with screw terminals with the wire entrance on the side.

Its Ue rated operational voltage is 250VAC. Its Ie rated operational current is 16A.