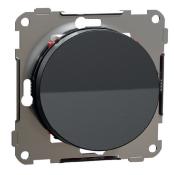

# **Product description:**

ELKO One intermediate switch with single rocker.

It is provided with screw terminals with the wire entrance on the side.

Its Ue rated operational voltage is 250VAC. Its le rated operational current is 16A.

Modern and slim design with a smooth matt surface finish that is reflecting the light in a glowing way due to it's shape