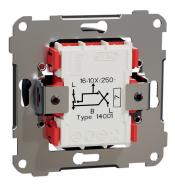

# **Product description:**

ELKO One intermediate switch with single rocker.

It is provided with screw terminals with the wire entrance on the side.

Its Ue rated operational voltage is 250VAC. Its le rated operational current is 16A.