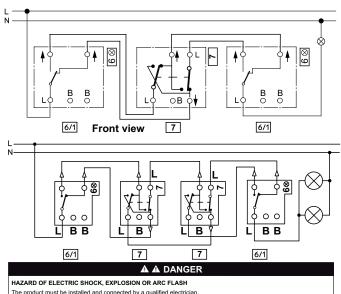

# Wiring diagram

The product must be installed and connected by a qualified electriciar A qualified electrician must demonstrate an in-depth knowledge of:

- Construction of electrical installations in buildings in accordance with IEC 60364 Additional safety standards, local connection rules, and building regulations Standardized tools and measuring equipment

Failure to follow these instructions will result in death or serious injury