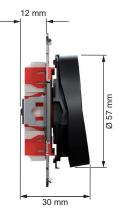

or high surface mounted box for surface installation, as well as in a corner box.

The dimensions of the product are (W) 71mm x (H) 71mm x (D) 30mm.

It is made of recycled Polycarbonate (PC). The color of the product is black (RAL 9005) with matt surface fin-

### **Dimensions**

# 71 mm 71 mm