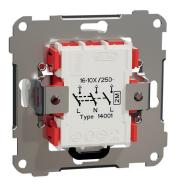

#### EKO50054 Data Sheet

Product: Push-button jalusi 2-pole screw

E-number NO: 14 708 66

E-number SV: 18 400 65

E-number FI: 21 046 54

7020160500540 EAN:

Packing:

Color: Pure white





### **Product description:**

ELKO One shutter control is a mechanism with rockers for venetian blind control.

It is provided with screw terminals with the wire entrance on the side.

Its Ue rated operational voltage is 230VAC. Its le rated operational current is 16A.

Claw-kit EKO04848 can be used for additional fixation to the flush wall-box when needed.

To be mounted in suitable 1 to 5-gang cover frame for flush cc 60mm wall-box installation or 1 to 3-gang low or

high surface mounted box for surface installation, as well as in corner box.

The dimensions of the product are (W) 71mm x (H) 71mm x (D) 30mm. It is made of recycled Polycarbonate (PC). The color of the product is pure white (RAL 9003) with matt surface

It reaches IP21 degrees of protection.



One range by ELKO is cover