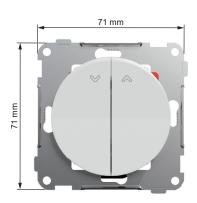

The dimensions of the product are (W) 71mm x (H) 71mm x (D) 30mm. It is made of recycled Polycarbonate (PC). The color of the product is pure white (RAL 9003) with matt surface

It reaches IP21 degrees of protection.

# **Dimensions**