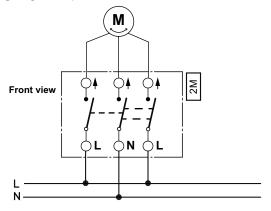

ion or 1 to 3-gang low or

high surface mounted box for surface installation, as well as in corner box.

The dimensions of the product are (W) 71mm x (H) 71mm x (D) 30mm. It is made of recycled Polycarbonate (PC). The color of the product is pure white (RAL 9003) with matt surface

It reaches IP21 degrees of protection.



One range by ELKO is covering Wiring Devices, Stand Alone Electronics and Network Connectivity functions for both flush as well as surface installation. The One range has been developed with sustainability in mind, using recycled plastic, recycled packaging material and Cradle to Cradle certified.

Modern and slim design with a smooth matt surface finish that is reflecting the light in a glowing way due to it's

# **Dimensions**





### Wiring diagram: 2 pole shutters



#### A A DANGER

HAZARD OF ELECTRIC SHOCK, EXPLOSION OR ARC FLASH
The product must be installed and connected by a qualified electric
A qualified electrician must demonstrate an in-depth knowledge of:

- Construction of electrical installations in buildings in accordance with IEC 60364 Additional safety standards, local connection rules, and building regulations Standardized tools and measuring equipment

Failure to follow these instructions will result in death or serious injury

#### **ELKO AS**

Sandstuveien 68, 0680 Oslo Pb 6598 Etterstad, 0607 Oslo +47 67 79 39 00 support@elko.no www.elko.no

## **ELKO AB**

Glasfibergatan 8, 125 45 Älvsjö Box 5115, 121 17 Johanneshov +46 8 449 27 27 info@elko.se www.elko.se

**ELKO Suomi** Sokerilinnantie 11 C 02600 Espoo +358 10 44 66 10

www.elko