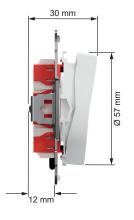

The dimensions of the product are (W) 71mm x (H) 71mm x (D) 30mm. It is made of recycled Polycarbonate (PC). The color of the product is pure white (RAL 9003) with matt surface

It reaches IP21 degrees of protection.

# **Dimensions**