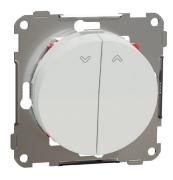

### **Product description:**

ELKO One shutter control is a mechanism with rockers for venetian blind control.

It is provided with screw terminals with the wire entrance on the side.

Its Ue rated operational voltage is 230VAC. Its le rated operational current is 16A.

Modern and slim design with a smooth matt surface finish that is reflecting the light in a glowing way due to it's