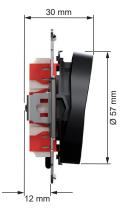

The dimensions of the product are (W) 71mm x (H) 71mm x (D) 30mm. It is made of recycled Polycarbonate (PC). The color of the product is black (RAL 9005) with matt surface fin-

It reaches IP21 degrees of protection.

### **Dimensions**