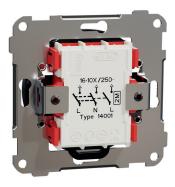

#### EKO50055 Data Sheet

Product: Push-button jalusi 2-pole screw

E-number NO: 14 708 67

E-number SV: 18 400 71

E-number FI: 21 046 55

7020160500557 EAN:

Packing:

Color: Black





## **Product description:**

ELKO One shutter control is a mechanism with rockers for venetian blind control.

It is provided with screw terminals with the wire entrance on the side.

Its Ue rated operational voltage is 230VAC. Its le rated operational current is 16A.

Claw-kit EKO04848 can be used for additional fixation to the flush wall-box when needed.

To be mounted in suitable 1 to 5-gang cover frame for flush cc 60mm wall-box installation or 1 to 3-gang low or

high surface mounted box for surface installation, as well as in corner box.

The dimensions of the product are (W) 71mm x (H) 71mm x (D) 30mm. It is made of recycled Polycarbonate (PC). The color of the product is black (RAL 9005) with matt surface fin-

It reaches IP21 degrees of protection.



One range by ELKO is coveri