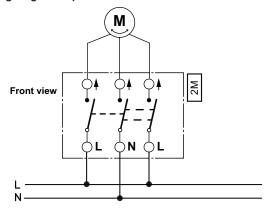

on or 1 to 3-gang low or

high surface mounted box for surface installation, as well as in corner box.

The dimensions of the product are (W) 71mm x (H) 71mm x (D) 30mm. It is made of recycled Polycarbonate (PC). The color of the product is black (RAL 9005) with matt surface fin-

It reaches IP21 degrees of protection.



One range by ELKO is covering Wiring Devices, Stand Alone Electronics and Network Connectivity functions for both flush as well as surface installation. The One range has been developed with sustainability in mind, using recycled plastic, recycled packaging material and Cradle to Cradle certified.

Modern and slim design with a smooth matt surface finish that is reflecting the light in a glowing way due to it's

### **Dimensions**





## Wiring diagram: 2 pole shutters



### A A DANGER

HAZARD OF ELECTRIC SHOCK, EXPLOSION OR ARC FLASH
The product must be installed and connected by a qualified electric
A qualified electrician must demonstrate an in-depth knowledge of:

- Construction of electrical installations in buildings in accordance with IEC 60364 Additional safety standards, local connection rules, and building regulations Standardized tools and measuring equipment

Failure to follow these instructions will result in death or serious injury

### **ELKO AS**

Sandstuveien 68, 0680 Oslo Pb 6598 Etterstad, 0607 Oslo +47 67 79 39 00 support@elko.no www.elko.no

# **ELKO AB**

Glasfibergatan 8, 125 45 Älvsjö Box 5115, 121 17 Johanneshov +46 8 449 27 27 info@elko.se www.elko.se

**ELKO Suomi** Sokerilinnantie 11 C 02600 Espoo +358 10 44 66 10 www.elko.fi