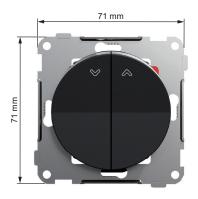

The dimensions of the product are (W) 71mm x (H) 71mm x (D) 30mm. It is made of recycled Polycarbonate (PC). The color of the product is black (RAL 9005) with matt surface fin-

It reaches IP21 degrees of protection.

### **Dimensions**