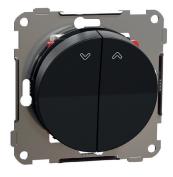

## **Product description:**

ELKO One shutter control is a mechanism with rockers for venetian blind control.

It is provided with screw terminals with the wire entrance on the side.

Its Ue rated operational voltage is 230VAC. Its le rated operational current is 16A.

Modern and slim design with a smooth matt surface finish that is reflecting the light in a glowing way due to it's