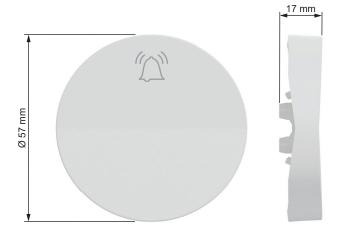

The Diameter of the rocker is 57 mm.

It is made of recycled Polycarbonate (PC). The color of the product is pure white (RAL 9003) with matt surface finish.

It reaches IP21 degrees of protection.

Modern and slim design with a smooth matt surface finish that is reflecting the light in a glowing way due to it's shape.

## **Dimensions**