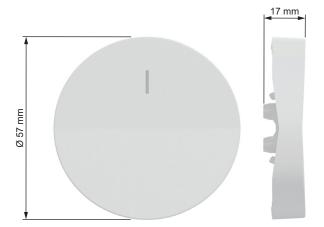

This rocker with lens symbol is used for 1-pole single rocker switches and fit to both white and red LED lamp-modules (sold separately).

This device is designed to be flush or surface mounted.

The Diameter of the rocker is 57 mm.