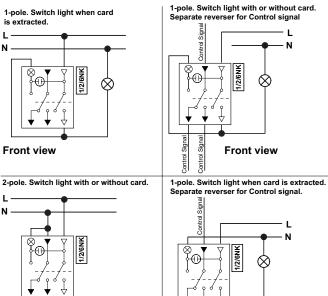

# Wiring diagram

HAZARD OF ELECTRIC SHOCK, EXPLOSION OR ARC FLASH

The product must be installed and connected by a qualified electrician A qualified electrician must demonstrate an in-depth knowledge of:

Front view

ailure to follow these instructions will result in death or serious injury.