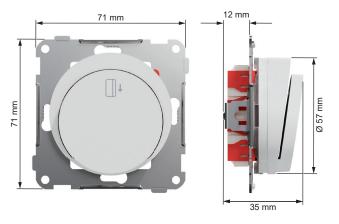

The dimensions of the product are (W) 71mm x (H) 71mm x (D) 30mm.

It is made of recycled Polycarbonate (PC). The color of the product is pure white (RAL 9003) with matt surface

It reaches IP21 degrees of protection with IK07 impact strength.

## **Dimensions**