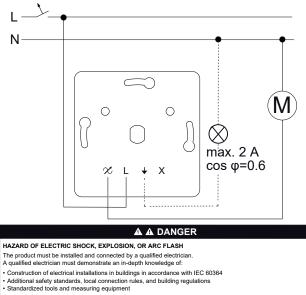

## Wiring diagram

Failure to follow these instructions will result in death or serious injury.

# Data Sheet EKO50097

| Product:                | Speed regulator 400 HR                                                                                                                                                                                                                                                                                                                                                                                                                                                                                                                                                                                                                                                                                                                                                                                                                                                                                                                                                                                                                                                                                                                                                                                                                                  |
|-------------------------|---------------------------------------------------------------------------------------------------------------------------------------------------------------------------------------------------------------------------------------------------------------------------------------------------------------------------------------------------------------------------------------------------------------------------------------------------------------------------------------------------------------------------------------------------------------------------------------------------------------------------------------------------------------------------------------------------------------------------------------------------------------------------------------------------------------------------------------------------------------------------------------------------------------------------------------------------------------------------------------------------------------------------------------------------------------------------------------------------------------------------------------------------------------------------------------------------------------------------------------------------------|
| E-number NO:            | 14 708 81                                                                                                                                                                                                                                                                                                                                                                                                                                                                                                                                                                                                                                                                                                                                                                                                                                                                                                                                                                                                                                                                                                                                                                                                                                               |
| E-number SV:            | 13 609 12                                                                                                                                                                                                                                                                                                                                                                                                                                                                                                                                                                                                                                                                                                                                                                                                                                                                                                                                                                                                                                                                                                                                                                                                                                               |
| E-number FI:            | 26 101 92                                                                                                                                                                                                                                                                                                                                                                                                                                                                                                                                                                                                                                                                                                                                                                                                                                                                                                                                                                                                                                                                                                                                                                                                                                               |
| EAN:                    | 7020160500977                                                                                                                                                                                                                                                                                                                                                                                                                                                                                                                                                                                                                                                                                                                                                                                                                                                                                                                                                                                                                                                                                                                                                                                                                                           |
| Packing:                |                                                                                                                                                                                                                                                                                                                                                                                                                                                                                                                                                                                                                                                                                                                                                                                                                                                                                                                                                                                                                                                                                                                                                                                                                                                         |
| Color:                  | Pure white                                                                                                                                                                                                                                                                                                                                                                                                                                                                                                                                                                                                                                                                                                                                                                                                                                                                                                                                                                                                                                                                                                                                                                                                                                              |
| Product description:    | <ul> <li>ELKO One speed controller is a fan speed control, basic element with center plate.</li> <li>The screw terminal provides a reliable solution for connecting wires.</li> <li>It has short-circuit and automatic overload protection.</li> <li>Its Ue rated operational voltage is 230V AC at 50 Hz.</li> <li>Its Nominal power inductive load is 20-400W.</li> <li>To be mounted in suitable 1 to 5-gang cover frame for flush cc 60mm wall-box installation or 1 to 3-gang high surface mounted box for surface installation, as well as in corner box.</li> <li>The dimensions of the product are (W) 71mm x (H) 71mm x (D) 51mm.</li> <li>The visible part is made of recycled Thermoplastic. The color of the product is pure white (RAL 9003) with matt surface finish.</li> <li>It reaches IP21 degrees of protection.</li> </ul> One range by ELKO is covering Wiring Devices, Stand Alone Electronics and Network Connectivity functions for both flush as well as surface installation. The One range has been developed with sustainability in mind, using recycled plastic and recycled packaging material. Modern and slim design with a smooth matt surface finish that is reflecting the light in a glowing way due to it's shape. |
| Technical specification | <ul> <li>Mains voltage: AC 230 V, 50 Hz<br/>Nominal load: 20 - 400 W</li> <li>Minimum load: 20 W</li> <li>Load type: Single-phase motors</li> <li>Load on the switch output: max. 2 A, cos φ 0.6</li> <li>Short-circuit protection: Fuse, F4.0AH</li> <li>Surge protection: Electronic</li> <li>Protect the circuit with 10 A if further loads are to be switched via the switch output or if they are to be looped<br/>on the X terminal of the dimmer.</li> </ul>                                                                                                                                                                                                                                                                                                                                                                                                                                                                                                                                                                                                                                                                                                                                                                                     |