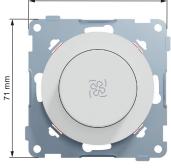

# Data Sheet EKO50097

| Product:                | Speed regulator 400 HR                                                                                                                                                                                                                                                                                                                                                                                                                                                                                                                                                                                                                                                                                                                                                                                                                                                                                                                                                                                                                                                                                                                                                                                                                                  |
|-------------------------|---------------------------------------------------------------------------------------------------------------------------------------------------------------------------------------------------------------------------------------------------------------------------------------------------------------------------------------------------------------------------------------------------------------------------------------------------------------------------------------------------------------------------------------------------------------------------------------------------------------------------------------------------------------------------------------------------------------------------------------------------------------------------------------------------------------------------------------------------------------------------------------------------------------------------------------------------------------------------------------------------------------------------------------------------------------------------------------------------------------------------------------------------------------------------------------------------------------------------------------------------------|
| E-number NO:            | 14 708 81                                                                                                                                                                                                                                                                                                                                                                                                                                                                                                                                                                                                                                                                                                                                                                                                                                                                                                                                                                                                                                                                                                                                                                                                                                               |
| E-number SV:            | 13 609 12                                                                                                                                                                                                                                                                                                                                                                                                                                                                                                                                                                                                                                                                                                                                                                                                                                                                                                                                                                                                                                                                                                                                                                                                                                               |
| E-number FI:            | 26 101 92                                                                                                                                                                                                                                                                                                                                                                                                                                                                                                                                                                                                                                                                                                                                                                                                                                                                                                                                                                                                                                                                                                                                                                                                                                               |
| EAN:                    | 7020160500977                                                                                                                                                                                                                                                                                                                                                                                                                                                                                                                                                                                                                                                                                                                                                                                                                                                                                                                                                                                                                                                                                                                                                                                                                                           |
| Packing:                |                                                                                                                                                                                                                                                                                                                                                                                                                                                                                                                                                                                                                                                                                                                                                                                                                                                                                                                                                                                                                                                                                                                                                                                                                                                         |
| Color:                  | Pure white                                                                                                                                                                                                                                                                                                                                                                                                                                                                                                                                                                                                                                                                                                                                                                                                                                                                                                                                                                                                                                                                                                                                                                                                                                              |
| Product description:    | <ul> <li>ELKO One speed controller is a fan speed control, basic element with center plate.</li> <li>The screw terminal provides a reliable solution for connecting wires.</li> <li>It has short-circuit and automatic overload protection.</li> <li>Its Ue rated operational voltage is 230V AC at 50 Hz.</li> <li>Its Nominal power inductive load is 20-400W.</li> <li>To be mounted in suitable 1 to 5-gang cover frame for flush cc 60mm wall-box installation or 1 to 3-gang high surface mounted box for surface installation, as well as in corner box.</li> <li>The dimensions of the product are (W) 71mm x (H) 71mm x (D) 51mm.</li> <li>The visible part is made of recycled Thermoplastic. The color of the product is pure white (RAL 9003) with matt surface finish.</li> <li>It reaches IP21 degrees of protection.</li> </ul> One range by ELKO is covering Wiring Devices, Stand Alone Electronics and Network Connectivity functions for both flush as well as surface installation. The One range has been developed with sustainability in mind, using recycled plastic and recycled packaging material. Modern and slim design with a smooth matt surface finish that is reflecting the light in a glowing way due to it's shape. |
| Technical specification | <ul> <li>Mains voltage: AC 230 V, 50 Hz<br/>Nominal load: 20 - 400 W</li> <li>Minimum load: 20 W</li> <li>Load type: Single-phase motors</li> <li>Load on the switch output: max. 2 A, cos φ 0.6</li> <li>Short-circuit protection: Fuse, F4.0AH</li> <li>Surge protection: Electronic</li> <li>Protect the circuit with 10 A if further loads are to be switched via the switch output or if they are to be looped<br/>on the X terminal of the dimmer.</li> </ul>                                                                                                                                                                                                                                                                                                                                                                                                                                                                                                                                                                                                                                                                                                                                                                                     |

Dimensions

# 51 mm