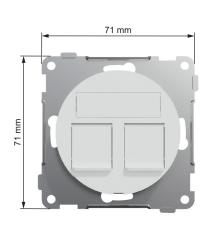

# Data Sheet EKO50117

| Product:             | Center-plate 2x UNI flat empty                                                                                                                                                                                                                                                                                                                                                                                                                                                                                                                                                                                                                                                                                                                                                                                                                                                                                                                                                                                                                                                                                                                                                              | center-plate 2x UNI flat empty |  |  |
|----------------------|---------------------------------------------------------------------------------------------------------------------------------------------------------------------------------------------------------------------------------------------------------------------------------------------------------------------------------------------------------------------------------------------------------------------------------------------------------------------------------------------------------------------------------------------------------------------------------------------------------------------------------------------------------------------------------------------------------------------------------------------------------------------------------------------------------------------------------------------------------------------------------------------------------------------------------------------------------------------------------------------------------------------------------------------------------------------------------------------------------------------------------------------------------------------------------------------|--------------------------------|--|--|
| E-number NO:         | 69 499 28                                                                                                                                                                                                                                                                                                                                                                                                                                                                                                                                                                                                                                                                                                                                                                                                                                                                                                                                                                                                                                                                                                                                                                                   |                                |  |  |
| E-number SV:         | 51 004 44                                                                                                                                                                                                                                                                                                                                                                                                                                                                                                                                                                                                                                                                                                                                                                                                                                                                                                                                                                                                                                                                                                                                                                                   |                                |  |  |
| E-number FI:         | 72 042 33                                                                                                                                                                                                                                                                                                                                                                                                                                                                                                                                                                                                                                                                                                                                                                                                                                                                                                                                                                                                                                                                                                                                                                                   |                                |  |  |
| EAN:                 | 7020160501172                                                                                                                                                                                                                                                                                                                                                                                                                                                                                                                                                                                                                                                                                                                                                                                                                                                                                                                                                                                                                                                                                                                                                                               |                                |  |  |
| Packing:             | 5                                                                                                                                                                                                                                                                                                                                                                                                                                                                                                                                                                                                                                                                                                                                                                                                                                                                                                                                                                                                                                                                                                                                                                                           |                                |  |  |
| Color:               | Pure white                                                                                                                                                                                                                                                                                                                                                                                                                                                                                                                                                                                                                                                                                                                                                                                                                                                                                                                                                                                                                                                                                                                                                                                  |                                |  |  |
| Product description: | <ul> <li>ELKO One flat central plate is a mounting cover for 1x or 2x data outlet.</li> <li>It fits with the most common data outlets, with Keystone or DPM interface. The product is delivered without data outlets.</li> <li>It is provided with the dust lids and turnable marking sign.</li> <li>To be mounted in suitable 1 to 5-gang cover frame for flush cc 60mm wall-box installation or 1 to 3-gang high surface mounted box for surface installation, as well as in corner box.</li> <li>The dimensions of the product are (W) 71mm x (H) 71mm x (D) 15mm.</li> <li>It is made of recycled Polycarbonate (PC). The color of the product is pure white (RAL 9003) with matt surface finish.</li> <li>It reaches IP20 degrees of protection.</li> <li>One range by ELKO is covering Wiring Devices, Stand Alone Electronics and Network Connectivity functions for both flush as well as surface installation. The One range has been developed with sustainability in mind, using recycled plastic and recycled packaging material.</li> <li>Modern and slim design with a smooth matt surface finish that is reflecting the light in a glowing way due to it's shape.</li> </ul> |                                |  |  |

#### Dimensions