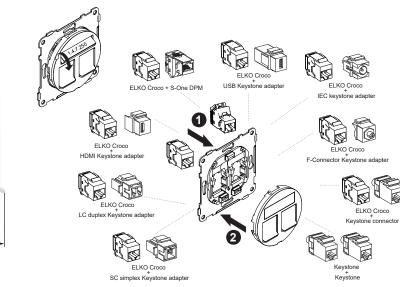

# Data Sheet EKO50117

| Product:             | Center-plate 2x UNI flat empty                                                                                                                                                                                                                                                                                                                                                                                                                                                                                                                                                                                                                                                                                                                                                                                                                                                                                                                                                                                                                                                                                                                                                              | center-plate 2x UNI flat empty |  |  |
|----------------------|---------------------------------------------------------------------------------------------------------------------------------------------------------------------------------------------------------------------------------------------------------------------------------------------------------------------------------------------------------------------------------------------------------------------------------------------------------------------------------------------------------------------------------------------------------------------------------------------------------------------------------------------------------------------------------------------------------------------------------------------------------------------------------------------------------------------------------------------------------------------------------------------------------------------------------------------------------------------------------------------------------------------------------------------------------------------------------------------------------------------------------------------------------------------------------------------|--------------------------------|--|--|
| E-number NO:         | 69 499 28                                                                                                                                                                                                                                                                                                                                                                                                                                                                                                                                                                                                                                                                                                                                                                                                                                                                                                                                                                                                                                                                                                                                                                                   |                                |  |  |
| E-number SV:         | 51 004 44                                                                                                                                                                                                                                                                                                                                                                                                                                                                                                                                                                                                                                                                                                                                                                                                                                                                                                                                                                                                                                                                                                                                                                                   |                                |  |  |
| E-number FI:         | 72 042 33                                                                                                                                                                                                                                                                                                                                                                                                                                                                                                                                                                                                                                                                                                                                                                                                                                                                                                                                                                                                                                                                                                                                                                                   |                                |  |  |
| EAN:                 | 7020160501172                                                                                                                                                                                                                                                                                                                                                                                                                                                                                                                                                                                                                                                                                                                                                                                                                                                                                                                                                                                                                                                                                                                                                                               |                                |  |  |
| Packing:             | 5                                                                                                                                                                                                                                                                                                                                                                                                                                                                                                                                                                                                                                                                                                                                                                                                                                                                                                                                                                                                                                                                                                                                                                                           |                                |  |  |
| Color:               | Pure white                                                                                                                                                                                                                                                                                                                                                                                                                                                                                                                                                                                                                                                                                                                                                                                                                                                                                                                                                                                                                                                                                                                                                                                  |                                |  |  |
| Product description: | <ul> <li>ELKO One flat central plate is a mounting cover for 1x or 2x data outlet.</li> <li>It fits with the most common data outlets, with Keystone or DPM interface. The product is delivered without data outlets.</li> <li>It is provided with the dust lids and turnable marking sign.</li> <li>To be mounted in suitable 1 to 5-gang cover frame for flush cc 60mm wall-box installation or 1 to 3-gang high surface mounted box for surface installation, as well as in corner box.</li> <li>The dimensions of the product are (W) 71mm x (H) 71mm x (D) 15mm.</li> <li>It is made of recycled Polycarbonate (PC). The color of the product is pure white (RAL 9003) with matt surface finish.</li> <li>It reaches IP20 degrees of protection.</li> <li>One range by ELKO is covering Wiring Devices, Stand Alone Electronics and Network Connectivity functions for both flush as well as surface installation. The One range has been developed with sustainability in mind, using recycled plastic and recycled packaging material.</li> <li>Modern and slim design with a smooth matt surface finish that is reflecting the light in a glowing way due to it's shape.</li> </ul> |                                |  |  |