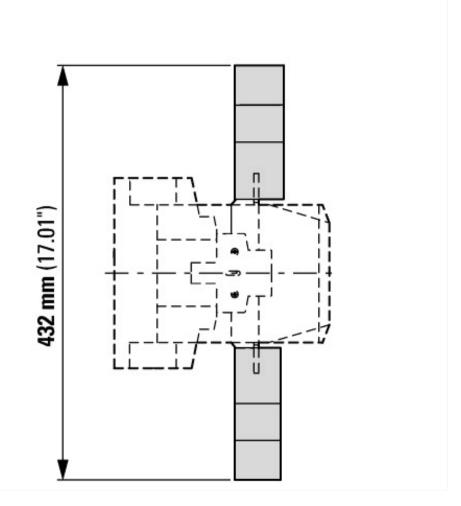

ccessories   | Covers                              |
| Description   | Terminal shroud                     |
| For use with  | DILH600<br>DILH800                  |
| For use with  | Terminal cover for DILH600, DILH800 |

## **Technical data ETIM 8.0**

Low-voltage industrial components (EG000017) / Accessories/spare parts for low-voltage switch technology (EC002498)

Electric engineering, automation, process control engineering / Low-voltage switch technology / Component for low-voltage switching technology / Component for low-voltage switch technology (accessories) (ecl@ss10.0.1-27-37-13-92 [AKN570013])

| Type of accessory/spare part | Cover |
|------------------------------|-------|
| Accessory                    | Yes   |
| Spare part                   | No    |

## **Dimensions**