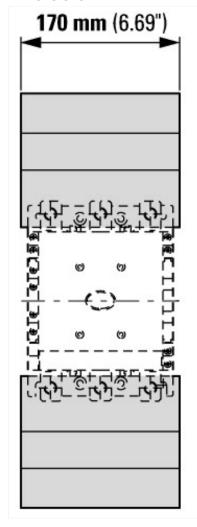

Accessories   | Covers                              |
| Description   | Terminal shroud                     |
| For use with  | DILH600<br>DILH800                  |
| For use with  | Terminal cover for DILH600, DILH800 |

## **Technical data ETIM 8.0**

Low-voltage industrial components (EG000017) / Accessories/spare parts for low-voltage switch technology (EC002498)

Electric engineering, automation, process control engineering / Low-voltage switch technology / Component for low-voltage switching technology / Component for low-voltage switch technology (accessories) (ecl@ss10.0.1-27-37-13-92 [AKN570013])

| Type of accessory/spare part | Cover |
|------------------------------|-------|
| Accessory                    | Yes   |
| Spare part                   | No    |

## **Dimensions**