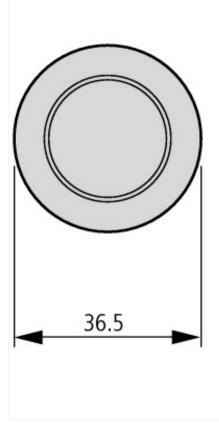

| Colour button          | Red   |
|------------------------|-------|
| Construction type lens | Round |

| Ade diameter mm 22.5   Midth opening mm 0   Aeight opening mm 0   Degree of protection (IP) mm IP67/IP69K   Degree of protection (NEMA) Mm X   Fype of button Mm Fiat   Suitable for illumination Mm X                                                                                                                                                                                                                                                                                                                                                                                                                                                                                                                                                                                                                                                                                                                                                                                                                                                                                                                                                                                                                                                                                                                                                                                                                                                                                                                                                                                                                                                                                                                                                                                                                                                                                                                  |                             |         |          |
|-------------------------------------------------------------------------------------------------------------------------------------------------------------------------------------------------------------------------------------------------------------------------------------------------------------------------------------------------------------------------------------------------------------------------------------------------------------------------------------------------------------------------------------------------------------------------------------------------------------------------------------------------------------------------------------------------------------------------------------------------------------------------------------------------------------------------------------------------------------------------------------------------------------------------------------------------------------------------------------------------------------------------------------------------------------------------------------------------------------------------------------------------------------------------------------------------------------------------------------------------------------------------------------------------------------------------------------------------------------------------------------------------------------------------------------------------------------------------------------------------------------------------------------------------------------------------------------------------------------------------------------------------------------------------------------------------------------------------------------------------------------------------------------------------------------------------------------------------------------------------------------------------------------------------|-----------------------------|---------|----------|
| Midth opening mm 0   Height opening mm 0   Degree of protection (IP) FM 167/169K   Degree of protection (NEMA) FM 4   Type of button FM 161/169K   Suitable for illumination FM 161/169K                                                                                                                                                                                                                                                                                                                                                                                                                                                                                                                                                                                                                                                                                                                                                                                                                                                                                                                                                                                                                                                                                                                                                                                                                                                                                                                                                                                                                                                                                                                                                                                                                                                                                                                                | Diameter cap                | mm 36.5 | 5        |
| Height opening mm 0   Degree of protection (IP) IP67/IP69K   Degree of protection (NEMA) 4X   Fype of button Filat   Suitable for illumination Image: State | Hole diameter               | mm 22.5 | .5       |
| Degree of protection (IP) IP67/IP69K   Degree of protection (NEMA) 4X   Type of button Flat   Suitable for illumination No                                                                                                                                                                                                                                                                                                                                                                                                                                                                                                                                                                                                                                                                                                                                                                                                                                                                                                                                                                                                                                                                                                                                                                                                                                                                                                                                                                                                                                                                                                                                                                                                                                                                                                                                                                                              | Width opening               | mm 0    |          |
| Degree of protection (NEMA) 4X   Fype of button Flat   Suitable for illumination No                                                                                                                                                                                                                                                                                                                                                                                                                                                                                                                                                                                                                                                                                                                                                                                                                                                                                                                                                                                                                                                                                                                                                                                                                                                                                                                                                                                                                                                                                                                                                                                                                                                                                                                                                                                                                                     | Height opening              | mm 0    |          |
| Type of button Flat   Suitable for illumination No                                                                                                                                                                                                                                                                                                                                                                                                                                                                                                                                                                                                                                                                                                                                                                                                                                                                                                                                                                                                                                                                                                                                                                                                                                                                                                                                                                                                                                                                                                                                                                                                                                                                                                                                                                                                                                                                      | Degree of protection (IP)   | IP6     | 67/IP69K |
| Suitable for illumination No                                                                                                                                                                                                                                                                                                                                                                                                                                                                                                                                                                                                                                                                                                                                                                                                                                                                                                                                                                                                                                                                                                                                                                                                                                                                                                                                                                                                                                                                                                                                                                                                                                                                                                                                                                                                                                                                                            | Degree of protection (NEMA) | 4X      |          |
|                                                                                                                                                                                                                                                                                                                                                                                                                                                                                                                                                                                                                                                                                                                                                                                                                                                                                                                                                                                                                                                                                                                                                                                                                                                                                                                                                                                                                                                                                                                                                                                                                                                                                                                                                                                                                                                                                                                         | Type of button              | Flat    | at       |
| Switching function latching No                                                                                                                                                                                                                                                                                                                                                                                                                                                                                                                                                                                                                                                                                                                                                                                                                                                                                                                                                                                                                                                                                                                                                                                                                                                                                                                                                                                                                                                                                                                                                                                                                                                                                                                                                                                                                                                                                          | Suitable for illumination   | No      |          |
|                                                                                                                                                                                                                                                                                                                                                                                                                                                                                                                                                                                                                                                                                                                                                                                                                                                                                                                                                                                                                                                                                                                                                                                                                                                                                                                                                                                                                                                                                                                                                                                                                                                                                                                                                                                                                                                                                                                         | Switching function latching | No      | )        |
| Spring-return Yes                                                                                                                                                                                                                                                                                                                                                                                                                                                                                                                                                                                                                                                                                                                                                                                                                                                                                                                                                                                                                                                                                                                                                                                                                                                                                                                                                                                                                                                                                                                                                                                                                                                                                                                                                                                                                                                                                                       | Spring-return               | Yes     | S        |
| Nith front ring Yes                                                                                                                                                                                                                                                                                                                                                                                                                                                                                                                                                                                                                                                                                                                                                                                                                                                                                                                                                                                                                                                                                                                                                                                                                                                                                                                                                                                                                                                                                                                                                                                                                                                                                                                                                                                                                                                                                                     | With front ring             | Yes     | S        |
| Naterial front ring Plastic                                                                                                                                                                                                                                                                                                                                                                                                                                                                                                                                                                                                                                                                                                                                                                                                                                                                                                                                                                                                                                                                                                                                                                                                                                                                                                                                                                                                                                                                                                                                                                                                                                                                                                                                                                                                                                                                                             | Material front ring         | Pla     | astic    |
| Colour front ring Chrome                                                                                                                                                                                                                                                                                                                                                                                                                                                                                                                                                                                                                                                                                                                                                                                                                                                                                                                                                                                                                                                                                                                                                                                                                                                                                                                                                                                                                                                                                                                                                                                                                                                                                                                                                                                                                                                                                                | Colour front ring           | Chr     | irome    |
| Suitable for emergency stop No                                                                                                                                                                                                                                                                                                                                                                                                                                                                                                                                                                                                                                                                                                                                                                                                                                                                                                                                                                                                                                                                                                                                                                                                                                                                                                                                                                                                                                                                                                                                                                                                                                                                                                                                                                                                                                                                                          | Suitable for emergency stop | No      | )        |
| Unlocking method None                                                                                                                                                                                                                                                                                                                                                                                                                                                                                                                                                                                                                                                                                                                                                                                                                                                                                                                                                                                                                                                                                                                                                                                                                                                                                                                                                                                                                                                                                                                                                                                                                                                                                                                                                                                                                                                                                                   | Unlocking method            | Nor     | one      |

## Dimensions