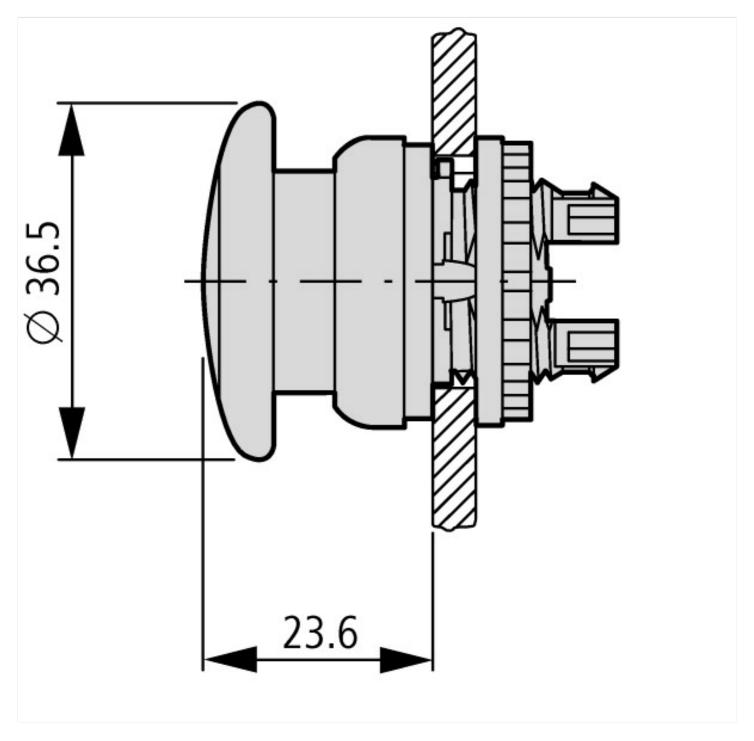

| Colour button          | Red   |
|------------------------|-------|
| Construction type lens | Round |

| Ade diameter mm 22.5   Midth opening mm 0   Aeight opening mm 0   Degree of protection (IP) mm IP67/IP69K   Degree of protection (NEMA) Mm X   Fype of button Mm Fiat   Suitable for illumination Mm X                                                                                                                                                                                                                                                                                                                                                                                                                                                                                                                                                                                                                                                                                                                                                                                                                                                                                                                                                                                                                                                                                                                                                                                                                                                                                                                                                                                                                                                                                                                                                                                                                                                                                                                  |                             |         |          |
|-------------------------------------------------------------------------------------------------------------------------------------------------------------------------------------------------------------------------------------------------------------------------------------------------------------------------------------------------------------------------------------------------------------------------------------------------------------------------------------------------------------------------------------------------------------------------------------------------------------------------------------------------------------------------------------------------------------------------------------------------------------------------------------------------------------------------------------------------------------------------------------------------------------------------------------------------------------------------------------------------------------------------------------------------------------------------------------------------------------------------------------------------------------------------------------------------------------------------------------------------------------------------------------------------------------------------------------------------------------------------------------------------------------------------------------------------------------------------------------------------------------------------------------------------------------------------------------------------------------------------------------------------------------------------------------------------------------------------------------------------------------------------------------------------------------------------------------------------------------------------------------------------------------------------|-----------------------------|---------|----------|
| Midth opening mm 0   Height opening mm 0   Degree of protection (IP) FM 167/169K   Degree of protection (NEMA) FM 4   Type of button FM 161/169K   Suitable for illumination FM 161/169K                                                                                                                                                                                                                                                                                                                                                                                                                                                                                                                                                                                                                                                                                                                                                                                                                                                                                                                                                                                                                                                                                                                                                                                                                                                                                                                                                                                                                                                                                                                                                                                                                                                                                                                                | Diameter cap                | mm 36.5 | 5        |
| Height opening mm 0   Degree of protection (IP) IP67/IP69K   Degree of protection (NEMA) 4X   Fype of button Filat   Suitable for illumination Image: State | Hole diameter               | mm 22.5 | .5       |
| Degree of protection (IP) IP67/IP69K   Degree of protection (NEMA) 4X   Type of button Flat   Suitable for illumination No                                                                                                                                                                                                                                                                                                                                                                                                                                                                                                                                                                                                                                                                                                                                                                                                                                                                                                                                                                                                                                                                                                                                                                                                                                                                                                                                                                                                                                                                                                                                                                                                                                                                                                                                                                                              | Width opening               | mm 0    |          |
| Degree of protection (NEMA) 4X   Fype of button Flat   Suitable for illumination No                                                                                                                                                                                                                                                                                                                                                                                                                                                                                                                                                                                                                                                                                                                                                                                                                                                                                                                                                                                                                                                                                                                                                                                                                                                                                                                                                                                                                                                                                                                                                                                                                                                                                                                                                                                                                                     | Height opening              | mm 0    |          |
| Type of button Flat   Suitable for illumination No                                                                                                                                                                                                                                                                                                                                                                                                                                                                                                                                                                                                                                                                                                                                                                                                                                                                                                                                                                                                                                                                                                                                                                                                                                                                                                                                                                                                                                                                                                                                                                                                                                                                                                                                                                                                                                                                      | Degree of protection (IP)   | IP6     | 67/IP69K |
| Suitable for illumination No                                                                                                                                                                                                                                                                                                                                                                                                                                                                                                                                                                                                                                                                                                                                                                                                                                                                                                                                                                                                                                                                                                                                                                                                                                                                                                                                                                                                                                                                                                                                                                                                                                                                                                                                                                                                                                                                                            | Degree of protection (NEMA) | 4X      |          |
|                                                                                                                                                                                                                                                                                                                                                                                                                                                                                                                                                                                                                                                                                                                                                                                                                                                                                                                                                                                                                                                                                                                                                                                                                                                                                                                                                                                                                                                                                                                                                                                                                                                                                                                                                                                                                                                                                                                         | Type of button              | Flat    | at       |
| Switching function latching No                                                                                                                                                                                                                                                                                                                                                                                                                                                                                                                                                                                                                                                                                                                                                                                                                                                                                                                                                                                                                                                                                                                                                                                                                                                                                                                                                                                                                                                                                                                                                                                                                                                                                                                                                                                                                                                                                          | Suitable for illumination   | No      |          |
|                                                                                                                                                                                                                                                                                                                                                                                                                                                                                                                                                                                                                                                                                                                                                                                                                                                                                                                                                                                                                                                                                                                                                                                                                                                                                                                                                                                                                                                                                                                                                                                                                                                                                                                                                                                                                                                                                                                         | Switching function latching | No      | )        |
| Spring-return Yes                                                                                                                                                                                                                                                                                                                                                                                                                                                                                                                                                                                                                                                                                                                                                                                                                                                                                                                                                                                                                                                                                                                                                                                                                                                                                                                                                                                                                                                                                                                                                                                                                                                                                                                                                                                                                                                                                                       | Spring-return               | Yes     | S        |
| Nith front ring Yes                                                                                                                                                                                                                                                                                                                                                                                                                                                                                                                                                                                                                                                                                                                                                                                                                                                                                                                                                                                                                                                                                                                                                                                                                                                                                                                                                                                                                                                                                                                                                                                                                                                                                                                                                                                                                                                                                                     | With front ring             | Yes     | S        |
| Naterial front ring Plastic                                                                                                                                                                                                                                                                                                                                                                                                                                                                                                                                                                                                                                                                                                                                                                                                                                                                                                                                                                                                                                                                                                                                                                                                                                                                                                                                                                                                                                                                                                                                                                                                                                                                                                                                                                                                                                                                                             | Material front ring         | Pla     | astic    |
| Colour front ring Chrome                                                                                                                                                                                                                                                                                                                                                                                                                                                                                                                                                                                                                                                                                                                                                                                                                                                                                                                                                                                                                                                                                                                                                                                                                                                                                                                                                                                                                                                                                                                                                                                                                                                                                                                                                                                                                                                                                                | Colour front ring           | Chr     | irome    |
| Suitable for emergency stop No                                                                                                                                                                                                                                                                                                                                                                                                                                                                                                                                                                                                                                                                                                                                                                                                                                                                                                                                                                                                                                                                                                                                                                                                                                                                                                                                                                                                                                                                                                                                                                                                                                                                                                                                                                                                                                                                                          | Suitable for emergency stop | No      | )        |
| Unlocking method None                                                                                                                                                                                                                                                                                                                                                                                                                                                                                                                                                                                                                                                                                                                                                                                                                                                                                                                                                                                                                                                                                                                                                                                                                                                                                                                                                                                                                                                                                                                                                                                                                                                                                                                                                                                                                                                                                                   | Unlocking method            | Nor     | one      |

## Dimensions