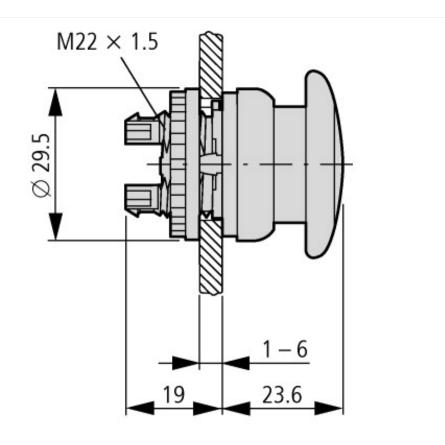

| Degree of Protection        | UL/CSA Type 3R, 4X, 12, 13                                                   |

## Dimensions







#### Assets (links)

Declaration of CE Conformity 00003256