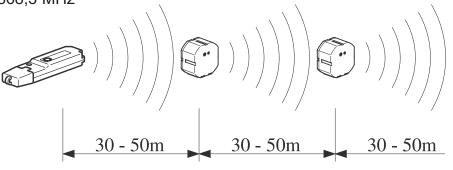

ontáž pouze osobami s elektrotechnickou kvalifikaci Montáž iba osobami s elektrotechnickou kvalifikáciou Må kun installeres af en aut. el-installatør Debe ser instalado por un profesional eléctrico Csak szakképzett személy szerelheti Montaggio esclusivamente ad opera di personale specializzato Må monteres av autorisert installatør Gr.L Montage alleen door elektromonteurs Deve ser instalado por um profissional Montaz tylko przez uprawnionych instalatorów Får endast utföras av behörig elektriker Asennus vain sähköasentajan toimesta Sadece uzman kisiler monte edebilir

Instalare numai de catre electricieni Монтаж может производить только электрик Εγκατάσταση μόνο από ηλεκτρολόγους 仅允许合格电气技师进行安装

التركيب فقط من قبل عمال كهرباء اختصاص

## CKOZ-00/14







Min. Version 2.11







**IP20** 



























tested by: TÜV Austria Services GmbH, Notified Body €€ 0408 1230 Vienna, Deutschstrasse 10, Austria

Affixing date of CE mark: 2012 Doc.ld.: CKOZ-00/14 Heinz Ursprunger Director Product Line & Marketing Management

Friedrich Schröder Director Quality ent & EHS