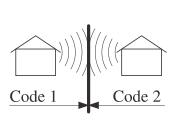

táž pouze osobami s elektrotechnickou kvalifikaci Montáž iba osobami s elektrotechnickou kvalifikáciou Må kun installeres af en aut. el-installatør Debe ser instalado por un profesional eléctrico Csak szakképzett személy szerelheti Montaggio esclusivamente ad opera di personale specializzato Må monteres av autorisert installatør Gr.L Montage alleen door elektromonteurs Deve ser instalado por um profissional Montaz tylko przez uprawnionych instalatorów Får endast utföras av behörig elektriker Asennus vain sähköasentajan toimesta Sadece uzman kisiler monte edebilir

Instalare numai de catre electricieni Монтаж может производить только электрик Εγκατάσταση μόνο από ηλεκτρολόγους 仅允许合格电气技师进行安装

التركيب فقط من قبل عمال كهرباء اختصاص

## CKOZ-00/14







Min. Version 2.11







**IP20** 



























tested by: TÜV Austria Services GmbH, Notified Body €€ 0408 1230 Vienna, Deutschstrasse 10, Austria

Affixing date of CE mark: 2012 Doc.ld.: CKOZ-00/14 Heinz Ursprunger Director Product Line & Marketing Management

Friedrich Schröder Director Quality ent & EHS