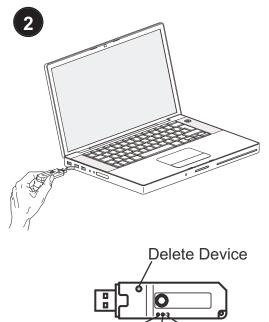

Installation by electricians only Montage nur durch Elektrofachkräfte Montage uniquement par un électricien Montáž pouze osobami s elektrotechnickou kvalifikaci Montáž iba osobami s elektrotechnickou kvalifikáciou Må kun installeres af en aut. el-installatør Debe ser instalado por un profesional eléctrico Csak szakképzett személy szerelheti Montaggio esclusivamente ad opera di personale specializzato Må monteres av autorisert installatør Gr.L Montage alleen door elektromonteurs Deve ser instalado por um profissional Montaz tylko przez uprawnionych instalatorów Får endast utföras av behörig elektriker Asennus vain sähköasentajan toimesta Sadece uzman kisiler monte edebilir