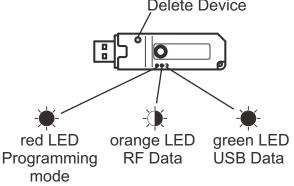

## CKOZ-00/14

Min. Version 2.11

**IP20** 

tested by: TÜV Austria Services GmbH, Notified Body €€ 0408 1230 Vienna, Deutschstrasse 10, Austria

Affixing date of CE mark: 2012 Doc.ld.: CKOZ-00/14 Heinz Ursprunger Director Product Line & Marketing Management