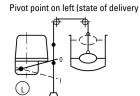

#### Notes

The function is defined by moving the pivot point or flipping the lever arm at the installation location:

Pump full:

Pump dry:

Pivot point on right

① Stroke ② Level difference
The actuation force is produced by the float weight and the counterweight and is transmitted to the switching lever via the cable clamps attached to the wire rope.