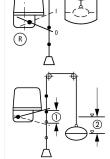

#### Notes

The function is defined by moving the pivot point or flipping the lever arm at the installation location:

Pump full:

Pump dry:

Pivot point on right

① Stroke ② Level difference
The actuation force is produced by the float weight and the counterweight and is transmitted to the switching lever via the cable clamps attached to the wire rope.