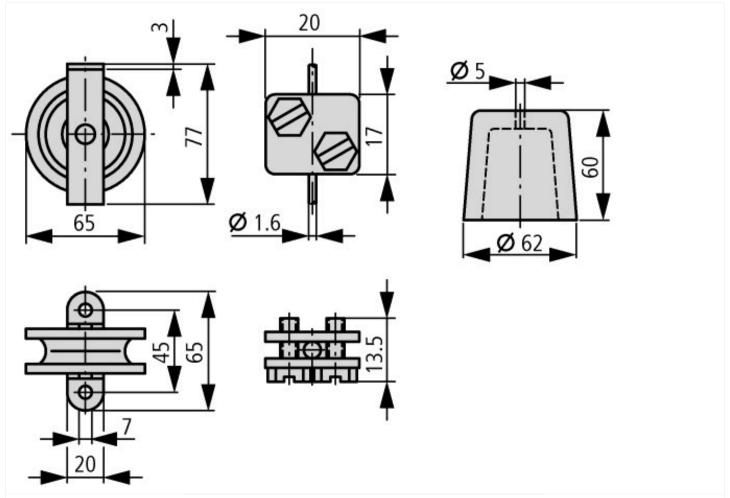

# **Dimensions**

Cable operation: Left: guide pulley Centre: cable clamp Right: 0.9 kg counterweight