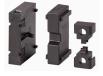

## **DATASHEET - DILMT12-XMV**

Mechanical interlock for DILMT7-12

Part no. Catalog No.

DILMT12-XMV 190954

| Delivery program |                                         |
|------------------|-----------------------------------------|
| Product range    | Accessories                             |
| Accessories      | Mechanical interlock                    |
| For use with     | DILMT7<br>DILMT9<br>DILMT12             |
| For use with     | Mechan. interlock for DILMT7 to DILMT12 |