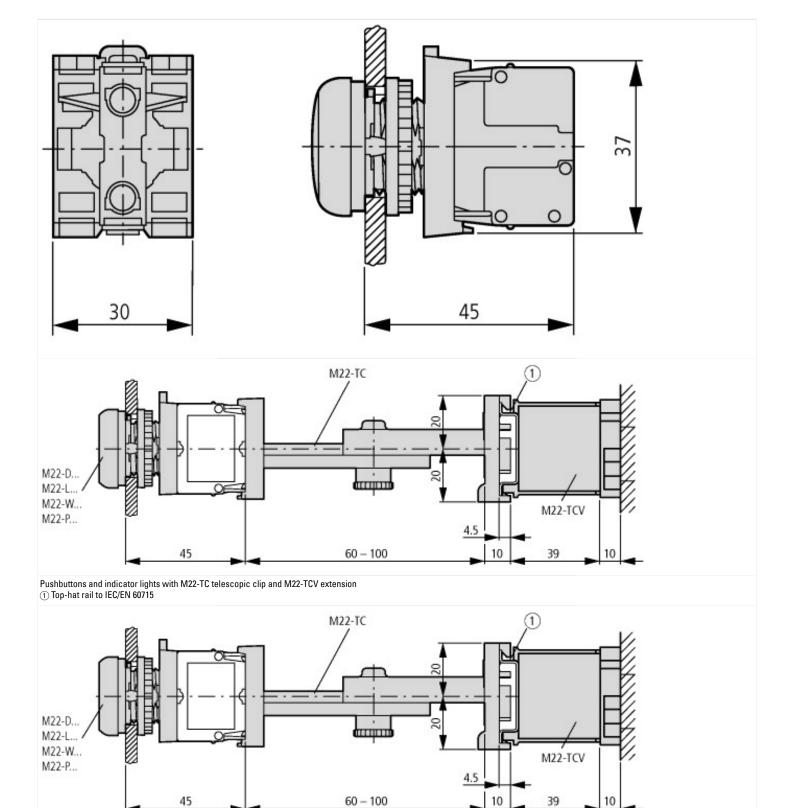

# Dimensions

## **Assets (links)**

**Declaration of CE Conformity** 00003256

Pushbuttons and indicator lights with M22-TC telescopic clip and M22-TCV extension ① Top-hat rail to IEC/EN 60715