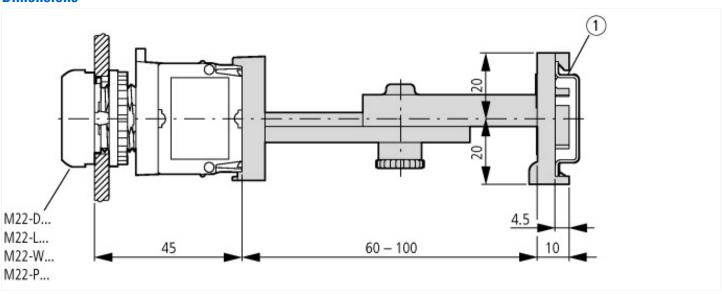

# Dimensions

## **Assets (links)**

**Declaration of CE Conformity** 00003256

Pushbuttons and indicator lights with M22-TC telescopic clip and M22-TCV extension ① Top-hat rail to IEC/EN 60715