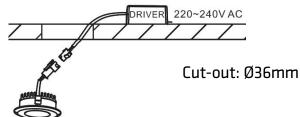

#### **Recessed Mounting:**

- 1. Select the required position for the luminaire. Cut a hole in the mounting surface.
- 2. Feed the wires through the cut-out and connect the plug and play at the ends of the wires, or connect to electrical connector block

3. Push the luminaire up into cutting hole. Ensure that it is securely located.

**IMPORTANT:** Ensure connection of the LED luminaire to 500mA supply is correct.

DRIVER 220~240VAC

IPAS AS | Østre Rosten 2A N-7075 Tiller Norway Tel: +47 40 00 15 59 | Email: post@ipas.no | www.ipas.no

# Dimensjoner (mm)

| Høyde (H)           | 18 mm    |
|---------------------|----------|
| Diameter (D)        | Ø40 mm   |
| Innfellingsdiameter | Ø36 mm   |
| Vekt                | 0,10 kgs |