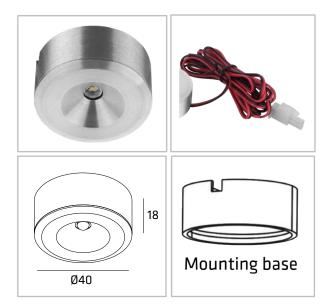

### Montering/Tilkobling

| Montering | Innfelling & Utenp[liggende |
|-----------|-----------------------------|
| Kobling   | AMP fordeler                |

# Dimensjoner (mm)

| Høyde (H)           | 18 mm    |
|---------------------|----------|
| Diameter (D)        | Ø40 mm   |
| Innfellingsdiameter | Ø36 mm   |
| Vekt                | 0,10 kgs |

### INSTALLATION STEPS Surface Mounting:

- 1. Select the required position for the luminaire. Drill a small hole to allow the wires from the luminaire to pass through the mounting surface for surface wiring.
- 2. Feed the wires through the small hole and connect the plug and play at the ends of the wires, or connect to electrical connector block.

3. Fix the mounting base to the cabinet with screws. Push the luminaire up into mounting base. Ensure that it is securely located.

**IMPORTANT:** Ensure connection of the LED luminaire to 500mA supply is correct.

#### **Recessed Mounting:**

- 1. Select the required position for the luminaire. Cut a hole in the mounting surface.
- 2. Feed the wires through the cut-out and connect the plug and play at the ends of the wires, or connect to electrical connector block

3. Push the luminaire up into cutting hole. Ensure that it is securely located.

**IMPORTANT:** Ensure connection of the LED luminaire to 500mA supply is correct.

DRIVER 220~240VAC

IPAS AS | Østre Rosten 2A N-7075 Tiller Norway Tel: +47 40 00 15 59 | Email: post@ipas.no | www.ipas.no