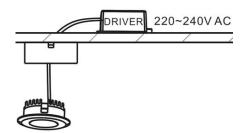

### INSTALLATION STEPS Surface Mounting:

- 1. Select the required position for the luminaire. Drill a small hole to allow the wires from the luminaire to pass through the mounting surface for surface wiring.
- 2. Feed the wires through the small hole and connect the plug and play at the ends of the wires, or connect to electrical connector block.

3. Fix the mounting base to the cabinet with screws. Push the luminaire up into mounting base. Ensure that it is securely located.

**IMPORTANT:** Ensure connection of the LED luminaire to 500mA supply is correct.