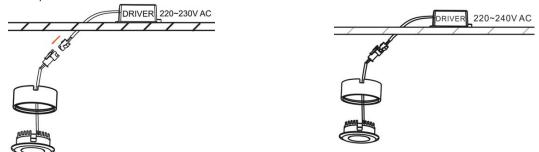

### INSTALLATION STEPS Surface Mounting:

- 1. Select the required position for the luminaire. Drill a small hole to allow the wires from the luminaire to pass through the mounting surface for surface wiring.
- 2. Feed the wires through the small hole and connect the plug and play at the ends of the wires, or connect to electrical connector block.

3. Fix the mounting base to the cabinet with screws. Push the luminaire up into mounting base. Ensure that it is securely located.

**IMPORTANT:** Ensure connection of the LED luminaire to 500mA supply is correct.

#### **Recessed Mounting:**

- 1. Select the required position for the luminaire. Cut a hole in the mounting surface.
- 2. Feed the wires through the cut-out and connect the plug and play at the ends of the wires, or connect to electrical connector block

3. Push the luminaire up into cutting hole. Ensure that it is securely located.

**IMPORTANT:** Ensure connection of the LED luminaire to 500mA supply is correct.

DRIVER 220~240VAC

IPAS AS | Østre Rosten 2A N-7075 Tiller Norway Tel: +47 40 00 15 59 | Email: post@ipas.no | www.ipas.no