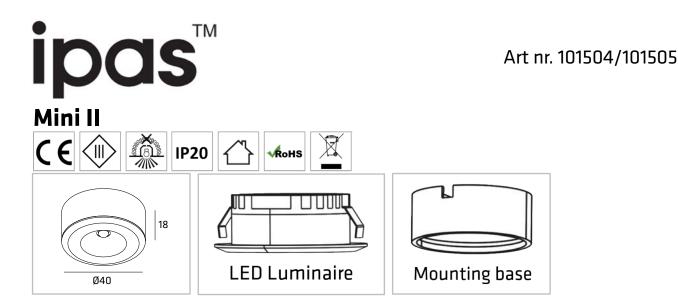

| El nr      | 32 210 26     |
|------------|---------------|
| Article nr | 101505        |
| EAN        | 7090015376477 |

## Beskyttelse

| Isolasjonsklasse     | Klasse III |
|----------------------|------------|
| IP-grad (armaturhus) | IP20       |

#### Energi og godkjenning

| Energiklasse | A        |
|--------------|----------|
| Godkjenning  | CE, RoHS |

### Montering/Tilkobling

| Montering | Innfelling & Utenp[liggende |
|-----------|-----------------------------|
| Kobling   | AMP fordeler                |

# Dimensjoner (mm)

| Høyde (H)           | 18 mm    |
|---------------------|----------|
| Diameter (D)        | Ø40 mm   |
| Innfellingsdiameter | Ø36 mm   |
| Vekt                | 0,10 kgs |