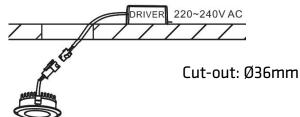

#### **Recessed Mounting:**

- 1. Select the required position for the luminaire. Cut a hole in the mounting surface.
- 2. Feed the wires through the cut-out and connect the plug and play at the ends of the wires, or connect to electrical connector block

3. Push the luminaire up into cutting hole. Ensure that it is securely located.

**IMPORTANT:** Ensure connection of the LED luminaire to 500mA supply is correct.

DRIVER 220~240VAC

IPAS AS | Østre Rosten 2A N-7075 Tiller Norway Tel: +47 40 00 15 59 | Email: post@ipas.no | www.ipas.no