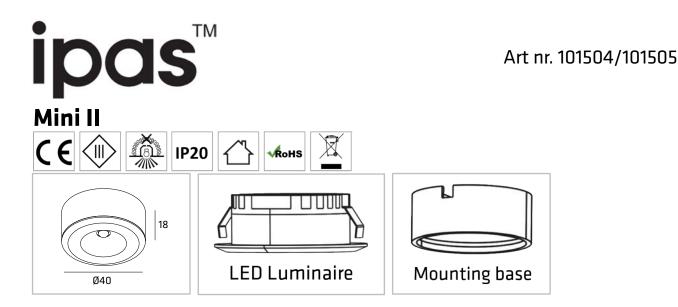

| El nr      | 32 210 27     |
|------------|---------------|
| Article nr | 101504        |
| EAN        | 7090015372219 |

# Beskyttelse

| lsolasjonsklasse     | Klasse III |
|----------------------|------------|
| IP-grad (armaturhus) | IP20       |

# Energi og godkjenning

| Energiklasse | A-A++    |
|--------------|----------|
| Godkjenning  | CE, RoHS |

# Dimensjoner (mm)

| Høyde (H)           | 18 mm    |
|---------------------|----------|
| Diameter (D)        | Ø40 mm   |
| Innfellingsdiameter | Ø36 mm   |
| Vekt                | 0,10 kgs |

| Product               | 101504                                                                      | 101505                            |
|-----------------------|-----------------------------------------------------------------------------|-----------------------------------|
| LED watt              | 1,8W                                                                        | 1,8W                              |
| System eff            |                                                                             |                                   |
| LED                   | CREE LED                                                                    | CREE LED                          |
| LED Driver            | Constant Current 500mA                                                      | Constant Current 500mA            |
| Color Temperature     | 2700K                                                                       | 2700K                             |
| Protection            | Class III                                                                   | Class III                         |
| Beam Angle            | 90°                                                                         | 90°                               |
| IP Rated              | IP20                                                                        | IP20                              |
| Operation Temperature | -25°C <ta<45°c< td=""><td>-25°C <ta<45°c< td=""></ta<45°c<></td></ta<45°c<> | -25°C <ta<45°c< td=""></ta<45°c<> |
| Cut-out               | Ø36mm (Recessed Mounting)                                                   | Ø36mm (Recessed Mounting)         |
| Product Size          | Ø40mmxH18mm                                                                 | Ø40mmxH18mm                       |
|                       |                                                                             |                                   |