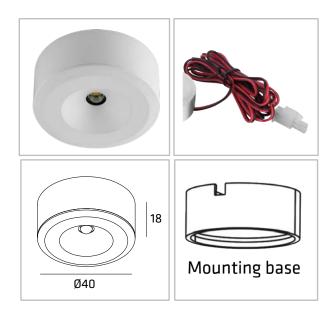

# Dimensjoner (mm)

| Høyde (H)           | 18 mm    |
|---------------------|----------|
| Diameter (D)        | Ø40 mm   |
| Innfellingsdiameter | Ø36 mm   |
| Vekt                | 0,10 kgs |

### INSTALLATION STEPS Surface Mounting:

- 1. Select the required position for the luminaire. Drill a small hole to allow the wires from the luminaire to pass through the mounting surface for surface wiring.
- 2. Feed the wires through the small hole and connect the plug and play at the ends of the wires, or connect to electrical connector block.

3. Fix the mounting base to the cabinet with screws. Push the luminaire up into mounting base. Ensure that it is securely located.

**IMPORTANT:** Ensure connection of the LED luminaire to 500mA supply is correct.

#### **Recessed Mounting:**

- 1. Select the required position for the luminaire. Cut a hole in the mounting surface.
- 2. Feed the wires through the cut-out and connect the plug and play at the ends of the wires, or connect to electrical connector block

3. Push the luminaire up into cutting hole. Ensure that it is securely located.

**IMPORTANT:** Ensure connection of the LED luminaire to 500mA supply is correct.

DRIVER 220~240VAC

IPAS AS | Østre Rosten 2A N-7075 Tiller Norway Tel: +47 40 00 15 59 | Email: post@ipas.no | www.ipas.no