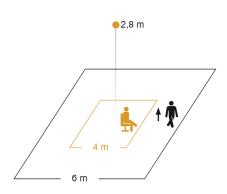

#### **Detection Zone**

Mögliche Montagehöhe: 2,00~m-5,00~m

Orange: Präsenz Schwarz: tangential