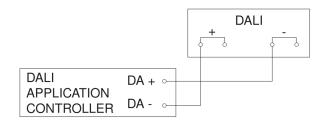

|
| IP rating                                     | IP65                |
| Material                                      | Plastic             |
| Ambient temperature                           | -25 – 55 °C         |
| Colour                                        | white               |
| Colour, RAL                                   | 9003                |
| Manufacturer's Warranty                       | 5 years             |
| Version                                       | DALI-2 Input Device |
| PU1, EAN                                      | 4007841053871       |

#### Presence detector

# **IR Quattro MICRO**

DALI-2 Input Device EAN 4007841 053871



#### **Detection Zone**



Mögliche Montagehöhe: 2,00~m-5,00~m

Orange: Präsenz Schwarz: tangential

## Circuit diagram



### **Dimension Drawing**