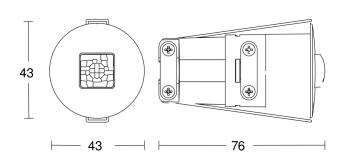

| IP65                |
| Material                                      | Plastic             |
| Ambient temperature                           | -25 – 55 °C         |
| Colour                                        | white               |
| Colour, RAL                                   | 9003                |
| Manufacturer's Warranty                       | 5 years             |
| Version                                       | DALI-2 Input Device |
| PU1, EAN                                      | 4007841053871       |

#### Presence detector

# **IR Quattro MICRO**

DALI-2 Input Device EAN 4007841 053871



#### **Detection Zone**



Mögliche Montagehöhe: 2,00~m-5,00~m

Orange: Präsenz Schwarz: tangential

## Circuit diagram



### **Dimension Drawing**