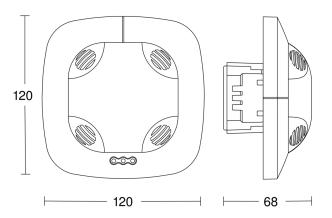

# Dimension Drawing

Mögliche Montagehöhe: 2,50 m – 3,50 m Orange: Präsenz und tangential Schwarz: radial

### **Technical specifications**

| Туре                     | Presence detector                                                                                                                                                                            |
|--------------------------|----------------------------------------------------------------------------------------------------------------------------------------------------------------------------------------------|
| Dimensions (L x W x H)   | 120 x 120 x 68 mm                                                                                                                                                                            |
| Mains power supply       | 16 V                                                                                                                                                                                         |
| Sensor Technology        | Ultrasonic                                                                                                                                                                                   |
| Application, place       | Indoors                                                                                                                                                                                      |
| Application, place, room | classroom, one-person office,<br>open-plan office, conference room /<br>meeting room, duty room,<br>recreation room, function room /<br>ancillary room, stairwell, WC /<br>washroom, indoors |
| Installation site        | ceiling                                                                                                                                                                                      |
| Type of installation     | Concealed wiring                                                                                                                                                                             |
| Electronic scalability   | Yes                                                                                                                                                                                          |
| Mechanical scalability   | No                                                                                                                                                                                           |
| Mounting height          | 2,50 – 3,5 m                                                                                                                                                                                 |
| Optimum mounting height  | 2,5 m                                                                                                                                                                                        |
| Detection angle          | 360 °                                                                                                                                                                                        |
| Sneak-by guard           | Yes                                                                                                                                                                                          |
| Reach, radial            | Ø 10 m (79 m²)                                                                                                                                                                               |