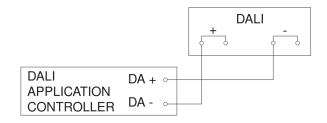

5 – 55 °C         |
| Colour                  | white               |
| Colour, RAL             | 9010                |
| Manufacturer's Warranty | 5 years             |
| Version                 | DALI-2 Input Device |
| PU1, EAN                | 4007841057534       |

US 360 DALI-2 Input Device EAN 4007841 057534



#### Accessories

| EAN 4007841 003036 | Control PRO guard cage                             |
|--------------------|----------------------------------------------------|
| EAN 4007841 009151 | Remote control Smart Remote                        |
| EAN 4007841 000363 | Surface-mounting adapter Control PRO AP Box (IP54) |

### **Detection Zone**

# Dimension Drawing



Mögliche Montagehöhe: 2,50 m – 3,50 m Orange: Präsenz und tangential Schwarz: radial

## **Circuit diagram**