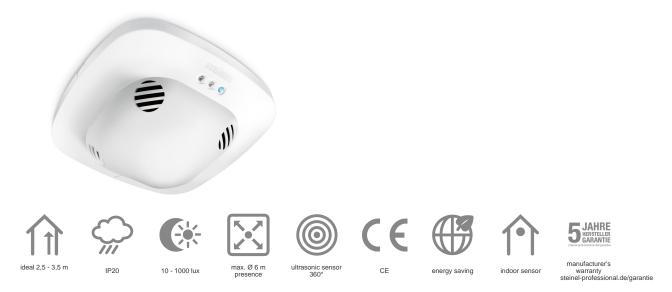

### **Function description**

Detects without obstructions. 360° ultrasonic presence detector US 360, ideal for offices, conference rooms, store rooms and class rooms. 36 sq.m. presence detection zone, immune to obstacles, envelops objects as opposed to penetrating them. DALI-2 input device enables sensors to communicate collected sensor data to higher-level lighting management systems.

### **Technical specifications**

| Туре                     | Presence detector                                                                                                                                                                            |
|--------------------------|----------------------------------------------------------------------------------------------------------------------------------------------------------------------------------------------|
| Dimensions (L x W x H)   | 120 x 120 x 68 mm                                                                                                                                                                            |
| Mains power supply       | 16 V                                                                                                                                                                                         |
| Sensor Technology        | Ultrasonic                                                                                                                                                                                   |
| Application, place       | Indoors                                                                                                                                                                                      |
| Application, place, room | classroom, one-person office,<br>open-plan office, conference room /<br>meeting room, duty room,<br>recreation room, function room /<br>ancillary room, stairwell, WC /<br>washroom, indoors |
| Installation site        | ceiling                                                                                                                                                                                      |
| Type of installation     | Concealed wiring                                                                                                                                                                             |
| Electronic scalability   | Yes                                                                                                                                                                                          |
| Mechanical scalability   | No                                                                                                                                                                                           |
| Mounting height          | 2,50 – 3,5 m                                                                                                                                                                                 |
| Optimum mounting height  | 2,5 m                                                                                                                                                                                        |
| Detection angle          | 360 °                                                                                                                                                                                        |
| Sneak-by guard           | Yes                                                                                                                                                                                          |
| Reach, radial            | Ø 10 m (79 m²)                                                                                                                                                                               |

| Reach, presence         | Ø 6 m (28 m²)       |
|-------------------------|---------------------|
| Twilight setting TEACH  | Yes                 |
| Twilight setting        | 10 – 1000 lx        |
| Control output, Dali    | Addressable/slave   |
| With bus coupling       | Yes                 |
| Interconnection         | Yes                 |
| IP rating               | IP20                |
| Material                | Plastic             |
| Ambient temperature     | -25 – 55 °C         |
| Colour                  | white               |
| Colour, RAL             | 9010                |
| Manufacturer's Warranty | 5 years             |
| Version                 | DALI-2 Input Device |
| PU1, EAN                | 4007841057534       |