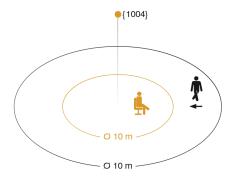

### **Detection Zone**

# Dimension Drawing

Mögliche Montagehöhe: 2,50 m – 3,50 m Orange: Präsenz und tangential Schwarz: radial

### **Technical specifications**

| Туре                     | Presence detector                                                                                                                                                                            |
|--------------------------|----------------------------------------------------------------------------------------------------------------------------------------------------------------------------------------------|
| Dimensions (L x W x H)   | 120 x 120 x 68 mm                                                                                                                                                                            |
| Mains power supply       | 16 V                                                                                                                                                                                         |
| Sensor Technology        | Ultrasonic                                                                                                                                                                                   |
| Application, place       | Indoors                                                                                                                                                                                      |
| Application, place, room | classroom, one-person office,<br>open-plan office, conference room /<br>meeting room, duty room,<br>recreation room, function room /<br>ancillary room, stairwell, WC /<br>washroom, indoors |
| Installation site        | ceiling                                                                                                                                                                                      |
| Type of installation     | Concealed wiring                                                                                                                                                                             |
| Electronic scalability   | Yes                                                                                                                                                                                          |
| Mechanical scalability   | No                                                                                                                                                                                           |
| Mounting height          | 2,50 – 3,5 m                                                                                                                                                                                 |
| Optimum mounting height  | 2,5 m                                                                                                                                                                                        |
| Detection angle          | 360 °                                                                                                                                                                                        |
| Sneak-by guard           | Yes                                                                                                                                                                                          |
| Reach, radial            | Ø 10 m (79 m²)                                                                                                                                                                               |

| Reach, presence         | Ø 6 m (28 m²)       |
|-------------------------|---------------------|
| Twilight setting TEACH  | Yes                 |
| Twilight setting        | 10 – 1000 lx        |
| Control output, Dali    | Addressable/slave   |
| With bus coupling       | Yes                 |
| Interconnection         | Yes                 |
| IP rating               | IP20                |
| Material                | Plastic             |
| Ambient temperature     | -25 – 55 °C         |
| Colour                  | white               |
| Colour, RAL             | 9010                |
| Manufacturer's Warranty | 5 years             |
| Version                 | DALI-2 Input Device |
| PU1, EAN                | 4007841057534       |