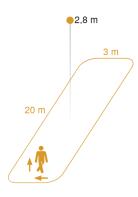

#### **Detection Zone**

Mögliche Montagehöhe: 2,50 m - 3,50 m Orange: radial und tangential

## **Technical specifications**

| Туре                     | Presence detector |
|--------------------------|-------------------|
| Dimensions (L x W x H)   | 120 x 120 x 68 mm |
| Mains power supply       | 12 – 22,5 V       |
| Sensor Technology        | Ultrasonic        |
| Application, place       | Indoors           |
| Application, place, room | corridor / aisle  |
| Installation site        | ceiling           |
| Type of installation     | Concealed wiring  |
| Electronic scalability   | Yes               |
| Mechanical scalability   | No                |
| Mounting height          | 2,50 – 3,5 m      |
| Optimum mounting height  | 2,8 m             |
| Detection angle          | 360 °             |
| Sneak-by guard           | Yes               |
| Reach, radial            | 20 x 3 m (60 m²)  |
| Twilight setting TEACH   | Yes               |