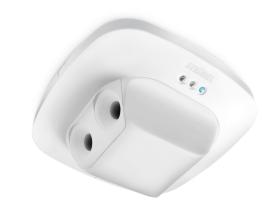

#### Presence detector

# **Dual US**

DALI-2 Input Device EAN 4007841 057466

manufacturer's warranty steinel-professional.de/garantie

**Function description** 

Watches over the entire corridor. And can see around corners. DUAL US ultrasonic motion detector, ideal for corridors and passageways. Reliable detection within 20 m, envelops objects as opposed to penetrating them. DALI-2 input device enables sensors to communicate collected sensor data to higher-level lighting management systems.