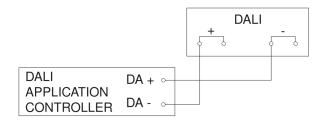

| Yes                 |
| IP rating                  | IP20                |
| Material                   | Plastic             |
| Ambient temperature        | -25 – +55 °C        |
| Colour                     | white               |
| Colour, RAL                | 9010                |
| Manufacturer's Warranty    | 5 years             |
| Version                    | DALI-2 Input Device |
| PU1, EAN                   | 4007841057466       |
|                            |                     |

#### **Accessories**

EAN 4007841 009151 Remote control Smart Remote

#### Presence detector

# **Dual US**DALI-2 Input Device EAN 4007841 057466



#### **Detection Zone**



Mögliche Montagehöhe: 2,50 m - 3,50 m Orange: radial und tangential

# **Dimension Drawing**



## Circuit diagram