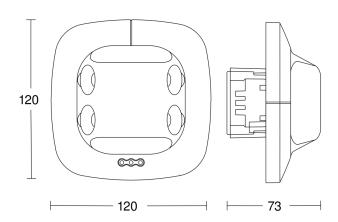

# **Dimension Drawing**

## **Technical specifications**

| Туре                     | Presence detector |
|--------------------------|-------------------|
| Dimensions (L x W x H)   | 120 x 120 x 68 mm |
| Mains power supply       | 12 – 22,5 V       |
| Sensor Technology        | Ultrasonic        |
| Application, place       | Indoors           |
| Application, place, room | corridor / aisle  |
| Installation site        | ceiling           |
| Type of installation     | Concealed wiring  |
| Electronic scalability   | Yes               |
| Mechanical scalability   | No                |
| Mounting height          | 2,50 – 3,5 m      |
| Optimum mounting height  | 2,8 m             |
| Detection angle          | 360 °             |
| Sneak-by guard           | Yes               |
| Reach, radial            | 20 x 3 m (60 m²)  |
| Twilight setting TEACH   | Yes               |