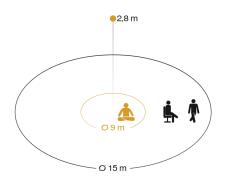

### **Detection Zone**

Mögliche Montagehöhe: 2,00 m – 12,00 m Orange: True Presence Schwarz: Bewegung und Präsenz