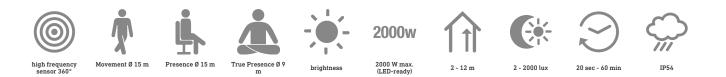

## **Technical specifications**

| Туре                                          | Presence detector                       |
|-----------------------------------------------|-----------------------------------------|
| Dimensions (L x W x H)                        | 45 x 123 x 123 mm                       |
| Mains power supply                            | 220 – 240 V / 50 – 60 Hz                |
| Power consumption                             | 1 W                                     |
| Sensor Technology                             | High frequency                          |
| Application, place                            | Indoors                                 |
| Installation site                             | ceiling                                 |
| Installation                                  | Surface wiring                          |
| Mounting height                               | 2,00 – 12,00 m                          |
| Reach, radial                                 | Ø 15 m (177 m <sup>2</sup> )            |
| Reach, tangential                             | Ø 15 m (177 m <sup>2</sup> )            |
| Reach, presence                               | Ø 15 m (177 m <sup>2</sup> )            |
| True Presence reach                           | Ø 9 m (64 m²)                           |
| HF-system                                     | 7,2 GHz                                 |
| Detection angle                               | 360 °                                   |
| Angle of aperture                             | 160 °                                   |
| Optimum mounting height                       | 2,8 m                                   |
| Mechanical scalability                        | No                                      |
| Sneak-by guard                                | Yes                                     |
| Capability of masking out individual segments | No                                      |
| Electronic scalability                        | Yes                                     |
| Detection                                     | also through glass, wood and stud walls |
| Twilight setting TEACH                        | Yes                                     |
| Twilight setting                              | 2 – 2000 lx                             |
| Time setting                                  | 20 s – 60 Min.                          |