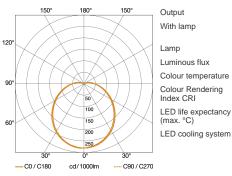

#### **Light Distribution Curve**

|       | 9 W                     |
|-------|-------------------------|
|       | Yes, STEINEL LED system |
|       | LED cannot be replaced  |
|       | 753 lm                  |
| iture | 3000 K                  |
| ng    | 80-89                   |

50000 h

Passive Thermo Control