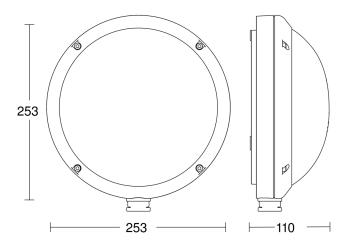

## **Dimension Drawing**

#### **Technical specifications**

| Dimensions (L x W x H)                        | 109 x 253 x 270 mm       |
|-----------------------------------------------|--------------------------|
| Mains power supply                            | 220 – 240 V / 50 – 60 Hz |
| Mounting height max.                          | 2,50 m                   |
| Sensor Technology                             | passive infrared         |
| Output                                        | 9 W                      |
| Interconnection                               | Yes                      |
| Luminous flux                                 | 753 lm                   |
| Colour temperature                            | 3000 K                   |
| Colour variation LED                          | SDCM3                    |
| Colour Rendering Index CRI                    | 80-89                    |
| With lamp                                     | Yes, STEINEL LED system  |
| Lamp                                          | LED cannot be replaced   |
| LED life expectancy (max. °C)                 | 50000 h                  |
| Base                                          | without                  |
| LED cooling system                            | Passive Thermo Control   |
| With motion detector                          | Yes                      |
| Detection angle                               | 360 °                    |
| Sneak-by guard                                | Yes                      |
| Capability of masking out individual segments | Yes                      |
| Electronic scalability                        | No                       |
|                                               |                          |