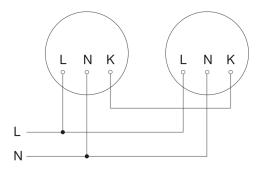

|
| PU1, EAN                        | 4007841053079                                                                                    |

Sensor-switched outdoor light

L 330 LED Anthracite EAN 4007841 053079



# **Detection Zone**



Mögliche Montagehöhe: 1,80 m – 2,50 m Orange: radial Schwarz: tangential

#### **Light Distribution Curve**



|       | 9 W                     |
|-------|-------------------------|
|       | Yes, STEINEL LED system |
|       | LED cannot be replaced  |
|       | 753 lm                  |
| iture | 3000 K                  |
| ng    | 80-89                   |

50000 h

Passive Thermo Control

## **Dimension Drawing**



#### Master circuit diagram



Sensor-switched outdoor light





### Master/master interconnection circuit diagram