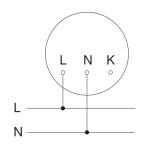

| Anthracite                                                                                       |
| PU1, EAN                        | 4007841053079                                                                                    |

Sensor-switched outdoor light

L 330 LED Anthracite EAN 4007841 053079



# **Detection Zone**



Mögliche Montagehöhe: 1,80 m – 2,50 m Orange: radial Schwarz: tangential

#### **Light Distribution Curve**



|       | 9 W                     |
|-------|-------------------------|
|       | Yes, STEINEL LED system |
|       | LED cannot be replaced  |
|       | 753 lm                  |
| iture | 3000 K                  |
| ng    | 80-89                   |

50000 h

Passive Thermo Control

## **Dimension Drawing**



#### Master circuit diagram



Sensor-switched outdoor light





### Master/master interconnection circuit diagram