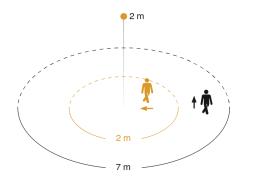

# **Detection Zone**

Mögliche Montagehöhe: 1,80 m – 2,50 m Orange: radial Schwarz: tangential