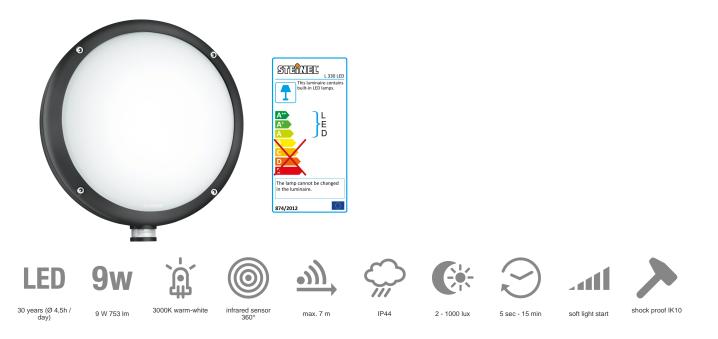

### **Function description**

Classically beautiful. And sturdy. The round L 330 LED sensor-switched outdoor LED light illuminates driveways, garages or stairs with pleasant, even light while creating an inviting atmosphere. The base is made of weatherproof plastic, the diffuser of impact-resistant PMMA (IK10). With 360° infrared mini sensor and four programmes. With 753 Im at only 9 W. 3000 K colour temperature. Several lights can be interconnected by cable.

#### **Technical specifications**

| Dimensions (L x W x H)                        | 109 x 253 x 270 mm       |
|-----------------------------------------------|--------------------------|
| Mains power supply                            | 220 – 240 V / 50 – 60 Hz |
| Mounting height max.                          | 2,50 m                   |
| Sensor Technology                             | passive infrared         |
| Output                                        | 9 W                      |
| Interconnection                               | Yes                      |
| Luminous flux                                 | 753 lm                   |
| Colour temperature                            | 3000 K                   |
| Colour variation LED                          | SDCM3                    |
| Colour Rendering Index CRI                    | 80-89                    |
| With lamp                                     | Yes, STEINEL LED system  |
| Lamp                                          | LED cannot be replaced   |
| LED life expectancy (max. °C)                 | 50000 h                  |
| Base                                          | without                  |
| LED cooling system                            | Passive Thermo Control   |
| With motion detector                          | Yes                      |
| Detection angle                               | 360 °                    |
| Sneak-by guard                                | Yes                      |
| Capability of masking out individual segments | Yes                      |
| Electronic scalability                        | No                       |
|                                               |                          |

| Mechanical scalability          | No                                                                                               |
|---------------------------------|--------------------------------------------------------------------------------------------------|
| Reach, radial                   | r = 2 m (13 m²)                                                                                  |
| Photo-cell controller           | Yes                                                                                              |
| Twilight setting                | 2 – 1000 lx                                                                                      |
| Time setting                    | 5 s – 15 Min.                                                                                    |
| Basic light level function      | Yes                                                                                              |
| Basic light level function time | 10/30 min, all night                                                                             |
| Functions                       | 4 programme settings geared to<br>practical needs, can be selected on<br>removable sensor module |
| Soft light start                | Yes                                                                                              |
| Continuous light                | selectable, 4h                                                                                   |
| Impact resistance               | IK10                                                                                             |
| IP rating                       | IP44                                                                                             |
| Protection class                | II                                                                                               |
| Ambient temperature             | -10 – 50 °C                                                                                      |
| Housing material                | Plastic                                                                                          |
| Cover material                  | Plastic, opal                                                                                    |
| Manufacturer's Warranty         | 5 years                                                                                          |
| Version                         | Anthracite                                                                                       |
| PU1, EAN                        | 4007841053079                                                                                    |