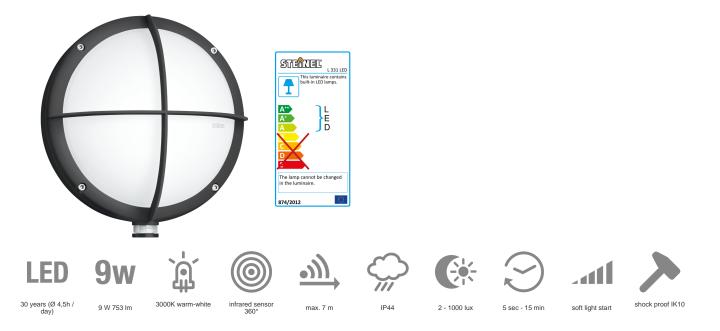

#### **Function description**

Rugged all round. Rugged sensor-switched LED light in weatherproof plastic and impact-resistant PMMA diffuser, including additional grid guard. With its round shape, 3000 K colour temperature and 753 lm from only 9 W, the L 331 LED provides optimum lighting all around the building. Several lights can be interconnected by cable. Infrared mini-sensor with four programs. Angle of coverage: 360°. Reach max. 7 m.

#### **Technical specifications**

| 124 x 253 x 270 mm       |
|--------------------------|
| 220 – 240 V / 50 – 60 Hz |
| 2,50 m                   |
| passive infrared         |
| 9 W                      |
| Yes                      |
| 753 lm                   |
| 3000 K                   |
| SDCM3                    |
| 80-89                    |
| Yes, STEINEL LED system  |
| LED cannot be replaced   |
| 50000 h                  |
| without                  |
| Passive Thermo Control   |
| Yes                      |
| 360 °                    |
| Yes                      |
| Yes                      |
| No                       |
|                          |

| Mechanical scalability          | No                                                                                               |
|---------------------------------|--------------------------------------------------------------------------------------------------|
| Reach, radial                   | r = 2 m (13 m²)                                                                                  |
| Photo-cell controller           | Yes                                                                                              |
| Twilight setting                | 2 – 1000 lx                                                                                      |
| Time setting                    | 5 s – 15 Min.                                                                                    |
| Basic light level function      | Yes                                                                                              |
| Basic light level function time | 10/30 min, all night                                                                             |
| Functions                       | 4 programme settings geared to<br>practical needs, can be selected on<br>removable sensor module |
| Soft light start                | Yes                                                                                              |
| Continuous light                | selectable, 4h                                                                                   |
| Impact resistance               | IK10                                                                                             |
| IP rating                       | IP44                                                                                             |
| Protection class                | II                                                                                               |
| Ambient temperature             | -10 – 50 °C                                                                                      |
| Housing material                | Plastic                                                                                          |
| Cover material                  | Plastic, opal                                                                                    |
| Manufacturer's Warranty         | 5 years                                                                                          |
| Version                         | Anthracite                                                                                       |
| PU1, EAN                        | 4007841053093                                                                                    |