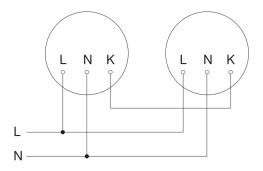

| Anthracite                                                                                       |
| PU1, EAN                        | 4007841053093                                                                                    |

Sensor-switched outdoor light

L 331 LED Anthracite EAN 4007841 053093



# **Detection Zone**



Mögliche Montagehöhe: 1,80 m – 2,50 m Orange: radial Schwarz: tangential

#### **Light Distribution Curve**



| 9 W                     |
|-------------------------|
| Yes, STEINEL LED system |
| LED cannot be replaced  |
| 753 lm                  |

3000 K 80-89 50000 h

Passive Thermo Control

## **Dimension Drawing**



#### Master circuit diagram



Sensor-switched outdoor light





### Master/master interconnection circuit diagram