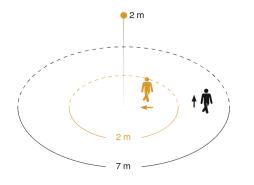

# **Detection Zone**

Mögliche Montagehöhe: 1,80 m – 2,50 m Orange: radial Schwarz: tangential