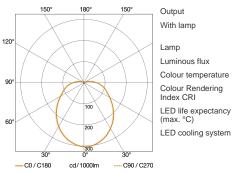

#### **Light Distribution Curve**

| 9 W                     |
|-------------------------|
| Yes, STEINEL LED system |
| LED cannot be replaced  |
| 753 lm                  |

3000 K 80-89 50000 h

Passive Thermo Control