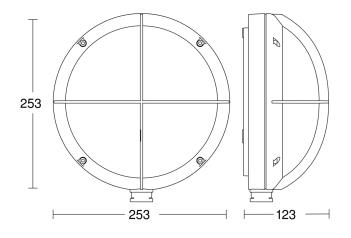

## **Dimension Drawing**

#### **Technical specifications**

| 124 x 253 x 270 mm       |
|--------------------------|
| 220 – 240 V / 50 – 60 Hz |
| 2,50 m                   |
| passive infrared         |
| 9 W                      |
| Yes                      |
| 753 lm                   |
| 3000 K                   |
| SDCM3                    |
| 80-89                    |
| Yes, STEINEL LED system  |
| LED cannot be replaced   |
| 50000 h                  |
| without                  |
| Passive Thermo Control   |
| Yes                      |
| 360 °                    |
| Yes                      |
| Yes                      |
| No                       |
|                          |