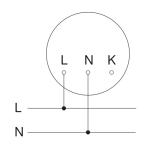

|
| Version                         | Anthracite                                                                                       |
| PU1, EAN                        | 4007841053093                                                                                    |

Sensor-switched outdoor light

L 331 LED Anthracite EAN 4007841 053093



# **Detection Zone**



Mögliche Montagehöhe: 1,80 m – 2,50 m Orange: radial Schwarz: tangential

#### **Light Distribution Curve**



| 9 W                     |
|-------------------------|
| Yes, STEINEL LED system |
| LED cannot be replaced  |
| 753 lm                  |

3000 K 80-89 50000 h

Passive Thermo Control

## **Dimension Drawing**



#### Master circuit diagram



Sensor-switched outdoor light





### Master/master interconnection circuit diagram