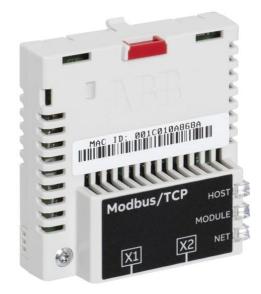

# FMBT-21 Modbus/TCP adapter module

The F-series FMBT-21 is a 2-port Modbus/TCP adapter module. The adapter module acts as a Modbus TCP server with support for ABB drives profiles.

- The two ports of FMBT-21 works as an integrated Ethernet switch that can be used in a star and chain network configuration.
- Drive Composer Pro software can be used with FMBT-21 to perform a start-up or maintenance for ABB common architecture drives.