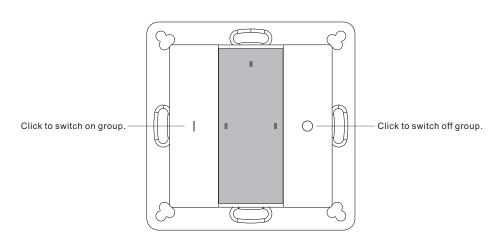

### **Function introduction**

Front side

## Operation

2. Do wiring according to connection diagram correctly.

3. Set starting Group number via rotary switch on the back: (0-15 selectable)

• This DALI push button controller enables dimming commands to be sent to One Group of devices on the DALI circuit by one Group of buttons. A rotary switch on the back is used to select Group you would like to control and set the starting Group number, and total 16 Groups (0-15) can be selected.

• When the rotary switch arrow position is at 0, Group 1 of buttons controls all 16 Groups of devices through broadcast.

• When the rotary switch arrow position is at X except 0 (1-15), Group 1 of buttons controls Group X-1 of devices.

For example: Rotary switch arrow at 1, Group 1 of buttons controls Group 0 of devices. Rotary switch arrow at 15, Group 1 of buttons controls Group 14 of devices.

Please refer to the detailed Group setting table as follows: