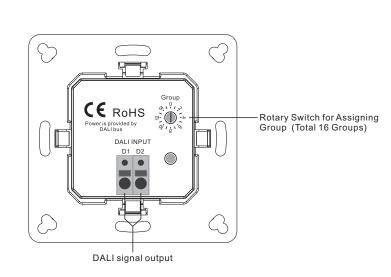

## Operation

2. Do wiring according to connection diagram correctly.

3. Set starting Group number via rotary switch on the back: (0-15 selectable)

• This DALI push button controller enables dimming commands to be sent to One Group of devices on the DALI circuit by one Group of buttons. A rotary switch on the back is used to select Group you would like to control and set the starting Group number, and total 16 Groups (0-15) can be selected.

• When the rotary switch arrow position is at 0, Group 1 of buttons controls all 16 Groups of devices through broadcast.

• When the rotary switch arrow position is at X except 0 (1-15), Group 1 of buttons controls Group X-1 of devices.

For example: Rotary switch arrow at 1, Group 1 of buttons controls Group 0 of devices. Rotary switch arrow at 15, Group 1 of buttons controls Group 14 of devices.

Please refer to the detailed Group setting table as follows:

| Rotary Switch<br>Position           | 0         | 1 | 2 | 3 | 4 | 5 | 6 | 7 | 8 | 9 | 10 | 11 | 12 | 13 | 14 | 15 |
|-------------------------------------|-----------|---|---|---|---|---|---|---|---|---|----|----|----|----|----|----|
| DALI Group for<br>Group 1 ofButtons | Broadcast | 0 | 1 | 2 | 3 | 4 | 5 | 6 | 7 | 8 | 9  | 10 | 11 | 12 | 13 | 14 |