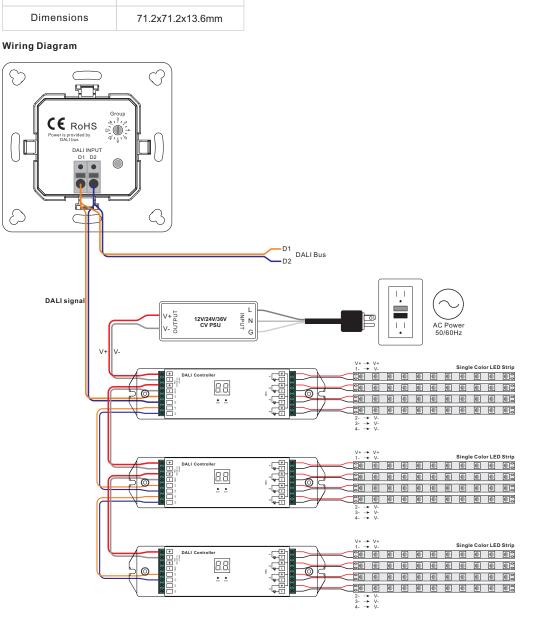

DALI signal Supply By DALI Bus

4mA

0-40°C

8% to 80%

| FC | CE |  | (Y) |  |  |
|----|----|--|-----|--|--|
|----|----|--|-----|--|--|

Important: Read All Instructions Prior to Installation

## Operation

2. Do wiring according to connection diagram correctly.

3. Set starting Group number via rotary switch on the back: (0-15 selectable)

• This DALI push button controller enables dimming commands to be sent to One Group of devices on the DALI circuit by one Group of buttons. A rotary switch on the back is used to select Group you would like to control and set the starting Group number, and total 16 Groups (0-15) can be selected.